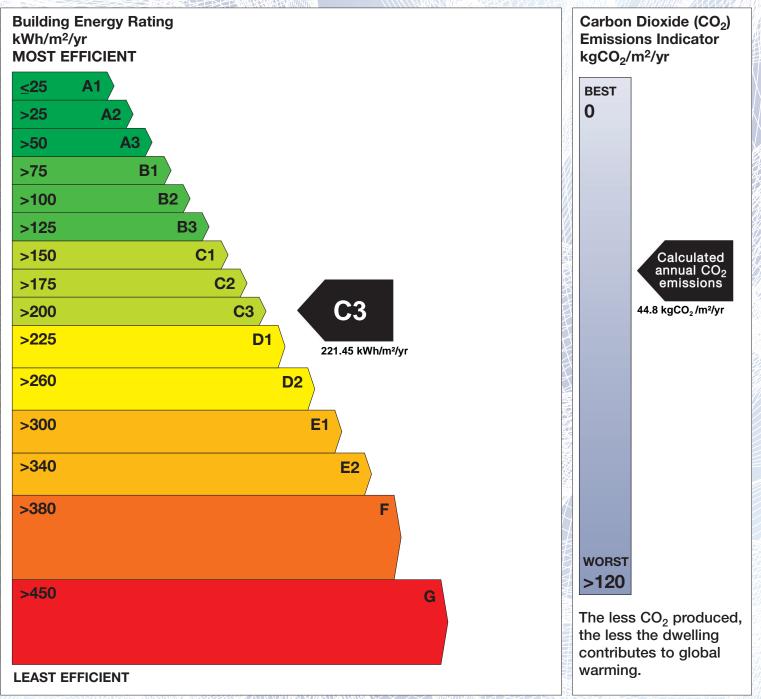

## **Building Energy Rating (BER)**

| BER for the building detailed below is: |                     |                                                  | C3    |
|-----------------------------------------|---------------------|--------------------------------------------------|-------|
|                                         | Address             | 13 ROWAN GLEN<br>ATHLUMNEY<br>NAVAN<br>CO. MEATH |       |
|                                         | Eircode             | C15AXT7                                          |       |
|                                         | BER Number          | 116608118                                        |       |
|                                         | Date of Issue       | 12/07/2023                                       |       |
|                                         | Valid Until         | 12/07/2033                                       |       |
|                                         | Assessor Number     | 106005                                           |       |
|                                         | Assessor Company No | 106004                                           | KUNUM |
|                                         | (90)                |                                                  |       |

The Building Energy Rating (BER) is an indication of the energy performance of this dwelling. It covers energy use for space heating, water heating, ventilation and lighting, calculated on the basis of standard occupancy. It is expressed as primary energy use per unit floor area per year (kWh/m<sup>2</sup>/yr).

'A' rated properties are the most energy efficient and will tend to have the lowest energy bills.

**IMPORTANT:** This BER is calculated on the basis of data provided to and by the BER Assessor, and using the version of the assessment software quoted below. A future BER assigned to this dwelling may be different, as a result of changes to the dwelling or to the assessment software.