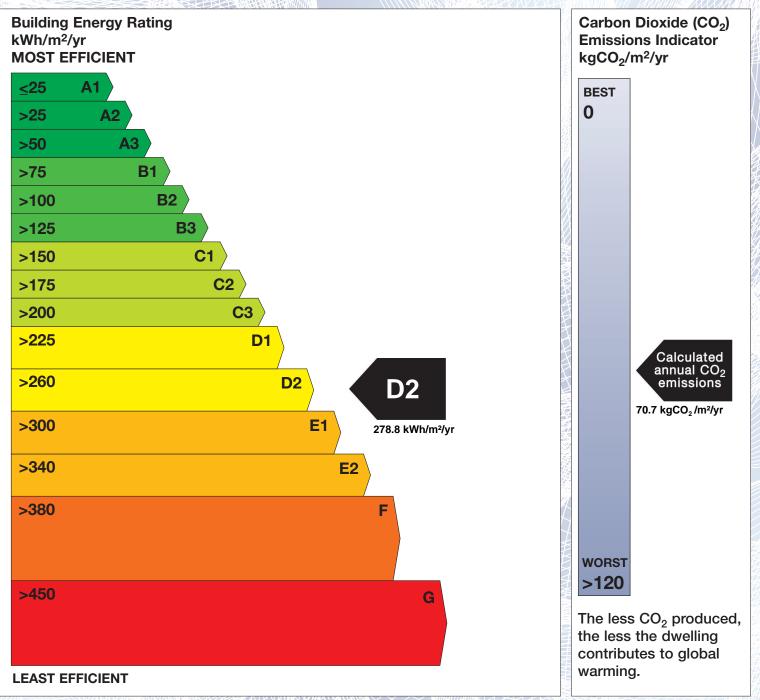

The Building Energy Rating (BER) is an indication of the energy performance of this dwelling. It covers energy use for space heating, water heating, ventilation and lighting, calculated on the basis of standard occupancy. It is expressed as primary energy use per unit floor area per year (kWh/m<sup>2</sup>/yr).

'A' rated properties are the most energy efficient and will tend to have the lowest energy bills.

**IMPORTANT:** This BER is calculated on the basis of data provided to and by the BER Assessor, and using the version of the assessment software quoted below. A future BER assigned to this dwelling may be different, as a result of changes to the dwelling or to the assessment software.