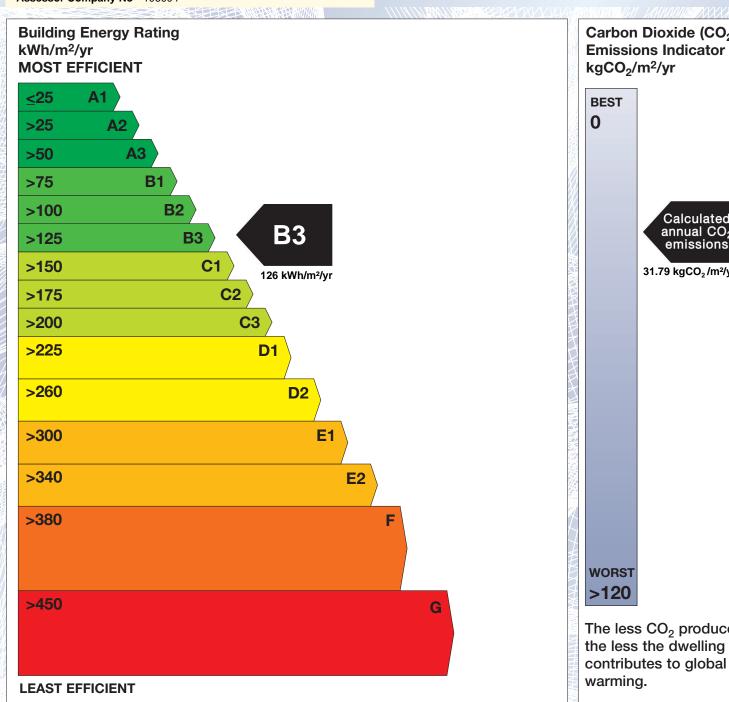

## **Building Energy Rating (BER)**

BER for the building detailed below is:

**B3** 

| Address             | RATHBRAN<br>COLLON<br>CO. MEATH |
|---------------------|---------------------------------|
| Eircode             | A92K1E8                         |
| BER Number          | 116499419                       |
| Date of Issue       | 05/06/2023                      |
| Valid Until         | 05/06/2033                      |
| Assessor Number     | 106005                          |
| Assessor Company No | 106004                          |
| lline.              |                                 |

'A' rated properties are the most energy efficient and will tend to have the lowest energy bills.

Carbon Dioxide (CO<sub>2</sub>) **Emissions Indicator** Calculated annual CO2 emissions 31.79 kgCO<sub>2</sub>/m<sup>2</sup>/yr The less CO<sub>2</sub> produced, the less the dwelling