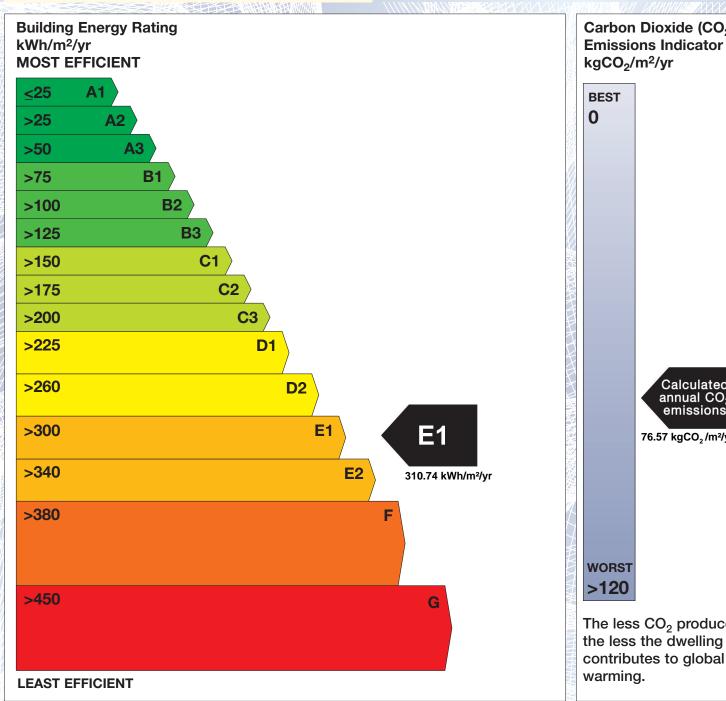

## **Building Energy Rating (BER)**

BER for the building detailed below is:

**E1** 

**Address GRANGE ARDSALLAGH NAVAN** CO. MEATH Eircode C15CK73 **BER Number** 116483603 Date of Issue 29/05/2023 Valid Until 29/05/2033 Assessor Number 106005 Assessor Company No 106004

'A' rated properties are the most energy efficient and will tend to have the lowest energy bills.

Carbon Dioxide (CO<sub>2</sub>) **Emissions Indicator** Calculated annual CO2 emissions 76.57 kgCO<sub>2</sub>/m<sup>2</sup>/yr The less CO<sub>2</sub> produced,