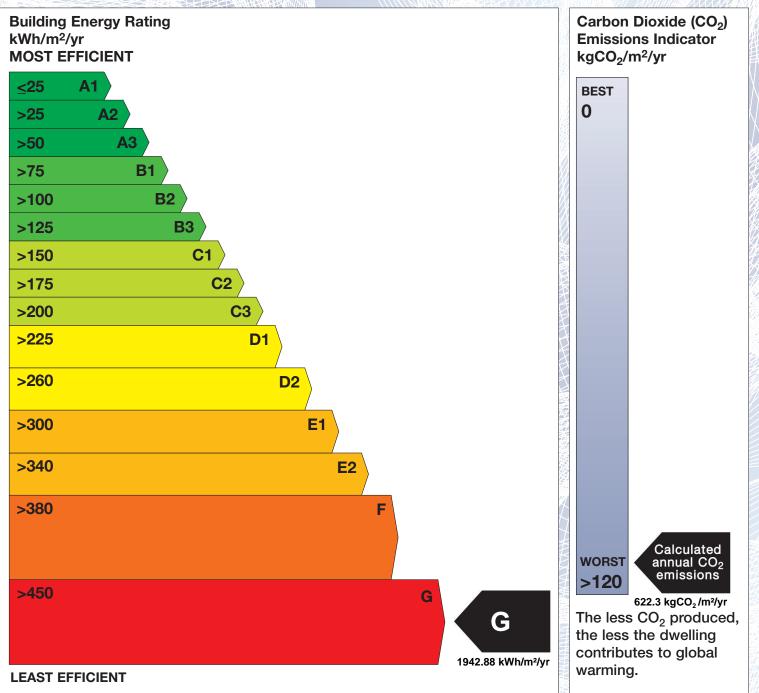

## **Building Energy Rating (BER)**

| BER for the building detailed below is: |                                                     | G         |
|-----------------------------------------|-----------------------------------------------------|-----------|
| Address                                 | FLETCHERSTOWN<br>WILKINSTOWNH<br>NAVAN<br>CO. MEATH |           |
| Eircode                                 | C15YD98                                             |           |
| BER Number                              | 116536913                                           |           |
| Date of Issue                           | 19/06/2023                                          |           |
| Valid Until                             | 19/06/2033                                          |           |
| Assessor Number                         | 106005                                              |           |
| Assessor Company No                     | 106004                                              | NJ NIVIII |

The Building Energy Rating (BER) is an indication of the energy performance of this dwelling. It covers energy use for space heating, water heating, ventilation and lighting, calculated on the basis of standard occupancy. It is expressed as primary energy use per unit floor area per year (kWh/m<sup>2</sup>/yr).

'A' rated properties are the most energy efficient and will tend to have the lowest energy bills.

**IMPORTANT:** This BER is calculated on the basis of data provided to and by the BER Assessor, and using the version of the assessment software quoted below. A future BER assigned to this dwelling may be different, as a result of changes to the dwelling or to the assessment software.