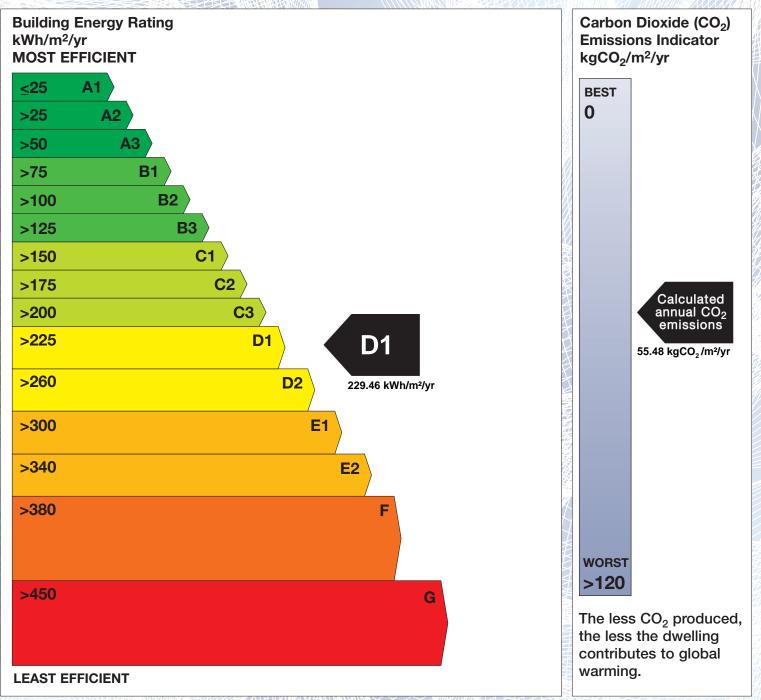

## **Building Energy Rating (BER)**

| BER for the buildi  | ng detailed below is:               | D1  |
|---------------------|-------------------------------------|-----|
| Address             | CLONKEEFY<br>OLDCASTLE<br>CO. MEATH |     |
| BER Number          | 107659898                           |     |
| Date of Issue       | 12/06/2015                          |     |
| Valid Until         | 12/06/2025                          |     |
| Assessor Number     | 105744                              |     |
| Assessor Company No | 105725                              | SUN |

The Building Energy Rating (BER) is an indication of the energy performance of this dwelling. It covers energy use for space heating, water heating, ventilation and lighting, calculated on the basis of standard occupancy. It is expressed as primary energy use per unit floor area per year (kWh/m<sup>2</sup>/yr).

'A' rated properties are the most energy efficient and will tend to have the lowest energy bills.

**IMPORTANT:** This BER is calculated on the basis of data provided to and by the BER Assessor, and using the version of the assessment software quoted below. A future BER assigned to this dwelling may be different, as a result of changes to the dwelling or to the assessment software.