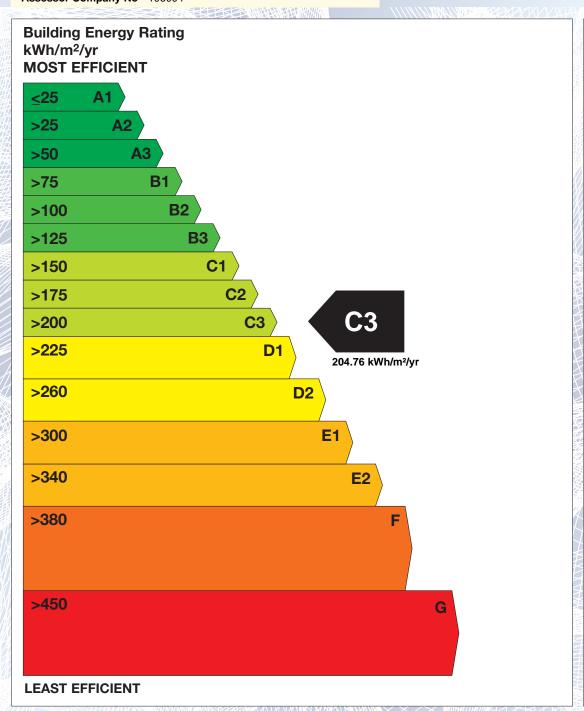

## BER for the building detailed below is:

**C3** 

**Address** 40 ROS NA RI **COMMONS ROAD NAVAN** CO. MEATH Eircode C15X891 **BER Number** 116470485 Date of Issue 24/05/2023 Valid Until 24/05/2033 Assessor Number 106005 Assessor Company No 106004

The Building Energy Rating (BER) is an indication of the energy performance of this dwelling. It covers energy use for space heating, water heating, ventilation and lighting, calculated on the basis of standard occupancy. It is expressed as primary energy use per unit floor area per year (kWh/m²/yr).

'A' rated properties are the most energy efficient and will tend to have the lowest energy bills.

**IMPORTANT:** This BER is calculated on the basis of data provided to and by the BER Assessor, and using the version of the assessment software quoted below. A future BER assigned to this dwelling may be different, as a result of changes to the dwelling or to the assessment software.