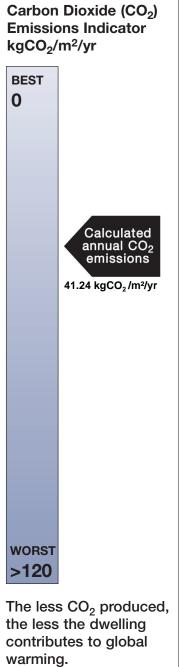

The Building Energy Rating (BER) is an indication of the energy performance of this dwelling. It covers energy use for space heating, water heating, ventilation and lighting, calculated on the basis of standard occupancy. It is expressed as primary energy use per unit floor area per year (kWh/m²/yr).