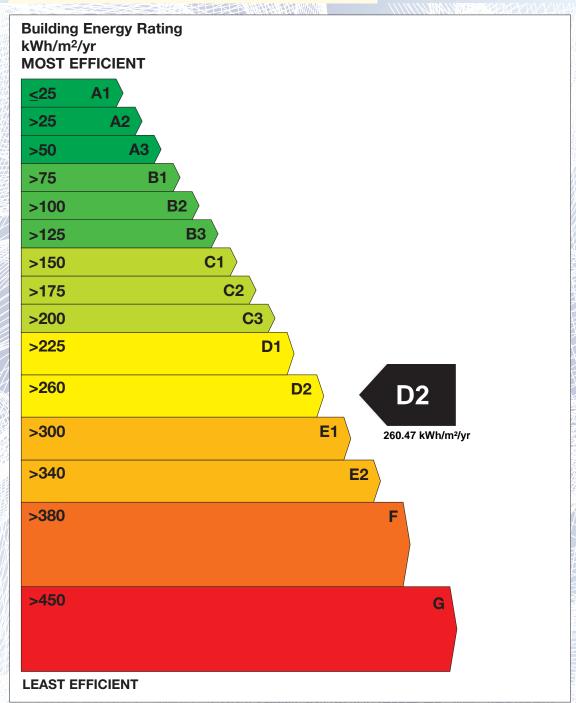

## BER for the building detailed below is:

Assessor Number

Assessor Company No 100158

**D2** 

| Address       | 2 TARA GLEN ROAD<br>PROUDSTOWN ROAD<br>NAVAN<br>CO. MEATH |
|---------------|-----------------------------------------------------------|
| BER Number    | 108362187                                                 |
| Date of Issue | 25/01/2016                                                |
| Valid Until   | 25/01/2026                                                |

105277

The Building Energy Rating (BER) is an indication of the energy performance of this dwelling. It covers energy use for space heating, water heating, ventilation and lighting, calculated on the basis of standard occupancy. It is expressed as primary energy use per unit floor area per year (kWh/m²/yr).