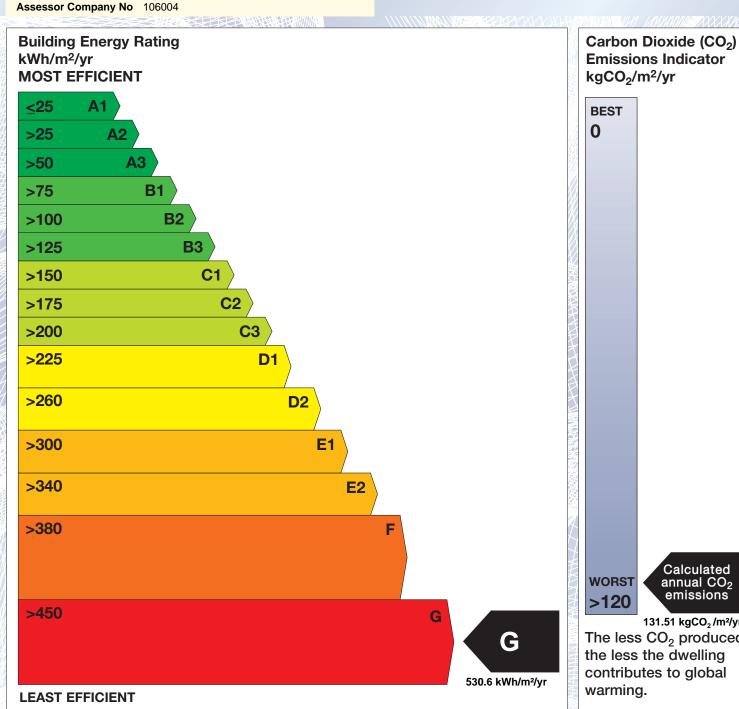

## BER for the building detailed below is:

G

**Address CASTLETOWN GARLOW CROSS NAVAN** CO. MEATH Eircode C15YY0A **BER Number** 116479882 Date of Issue 29/05/2023 Valid Until 29/05/2033 Assessor Number 106005

The Building Energy Rating (BER) is an indication of the energy performance of this dwelling. It covers energy use for space heating, water heating, ventilation and lighting, calculated on the basis of standard occupancy. It is expressed as primary energy use per unit floor area per year (kWh/m²/yr).

'A' rated properties are the most energy efficient and will tend to have the lowest energy bills.

**Emissions Indicator** 

Calculated annual CO<sub>2</sub> emissions 131.51 kgCO<sub>2</sub>/m<sup>2</sup>/yr

The less CO<sub>2</sub> produced, the less the dwelling contributes to global

IMPORTANT: This BER is calculated on the basis of data provided to and by the BER Assessor, and using the version of the assessment software quoted below. A future BER assigned to this dwelling may be different, as a result of changes to the dwelling or to the assessment software.