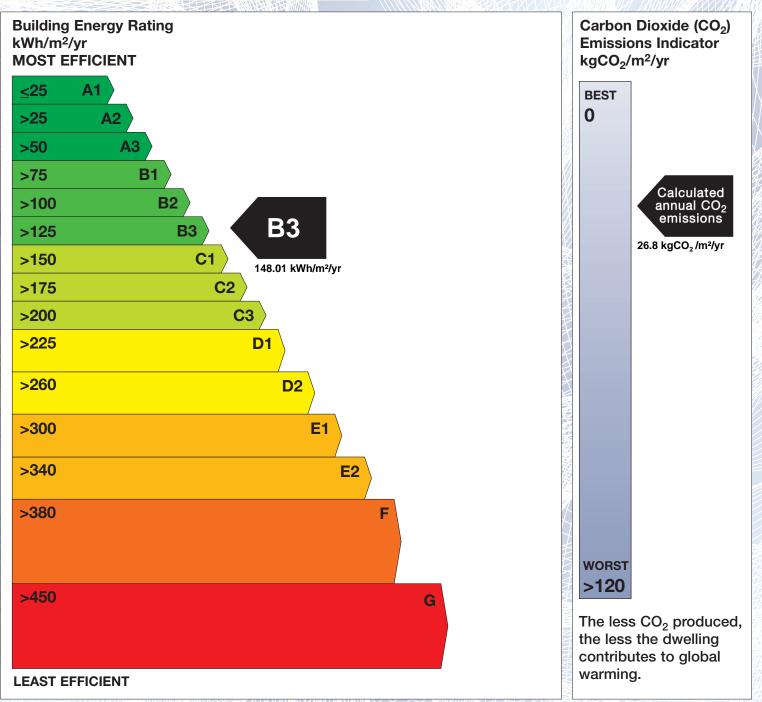

## **Building Energy Rating (BER)**

**B**3

| BER for the building detailed below is: |  |
|-----------------------------------------|--|
|-----------------------------------------|--|

| Address             | 5 THE PLACE GLENVEIGH<br>FERGANSTOWN<br>BOYNE RD<br>NAVAN<br>CO. MEATH |
|---------------------|------------------------------------------------------------------------|
| Eircode             | C15VND6                                                                |
| BER Number          | 116462623                                                              |
| Date of Issue       | 22/05/2023                                                             |
| Valid Until         | 22/05/2033                                                             |
| Assessor Number     | 107292                                                                 |
| Assessor Company No |                                                                        |
|                     |                                                                        |

The Building Energy Rating (BER) is an indication of the energy performance of this dwelling. It covers energy use for space heating, water heating, ventilation and lighting, calculated on the basis of standard occupancy. It is expressed as primary energy use per unit floor area per year (kWh/m<sup>2</sup>/yr).

'A' rated properties are the most energy efficient and will tend to have the lowest energy bills.

**IMPORTANT:** This BER is calculated on the basis of data provided to and by the BER Assessor, and using the version of the assessment software quoted below. A future BER assigned to this dwelling may be different, as a result of changes to the dwelling or to the assessment software.