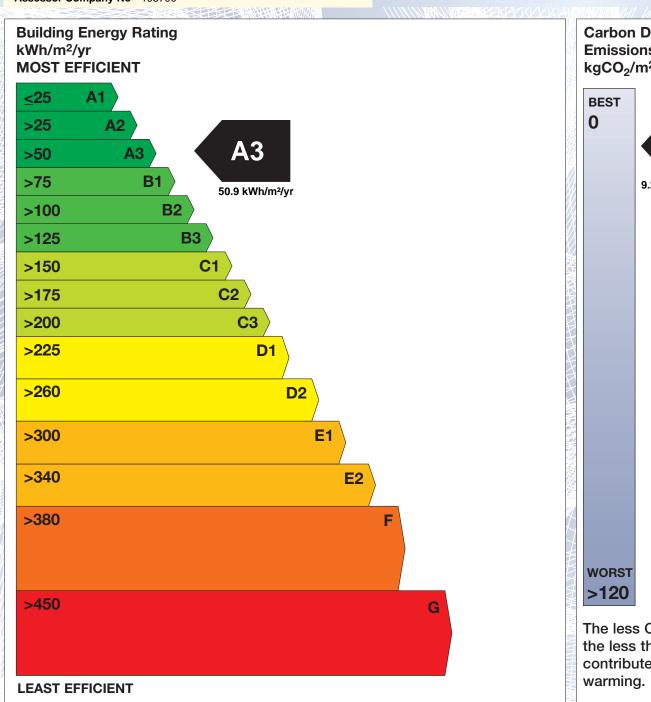

## BER for the building detailed below is:

**A3** 

**Address** 41 EFFERNOCK CRESCENT **EFFERNOCK TRIM** CO. MEATH Eircode C15EW9T **BER Number** 113839666 Date of Issue 18/05/2021 Valid Until 18/05/2031 Assessor Number 107243 Assessor Company No 105790

The Building Energy Rating (BER) is an indication of the energy performance of this dwelling. It covers energy use for space heating, water heating, ventilation and lighting, calculated on the basis of standard occupancy. It is expressed as primary energy use per unit floor area per year (kWh/m²/yr).

'A' rated properties are the most energy efficient and will tend to have the lowest energy bills.

Carbon Dioxide (CO<sub>2</sub>) **Emissions Indicator** kgCO<sub>2</sub>/m<sup>2</sup>/yr Calculated annual CO<sub>2</sub> emissions 9.21 kgCO<sub>2</sub>/m<sup>2</sup>/yr The less CO<sub>2</sub> produced, the less the dwelling contributes to global