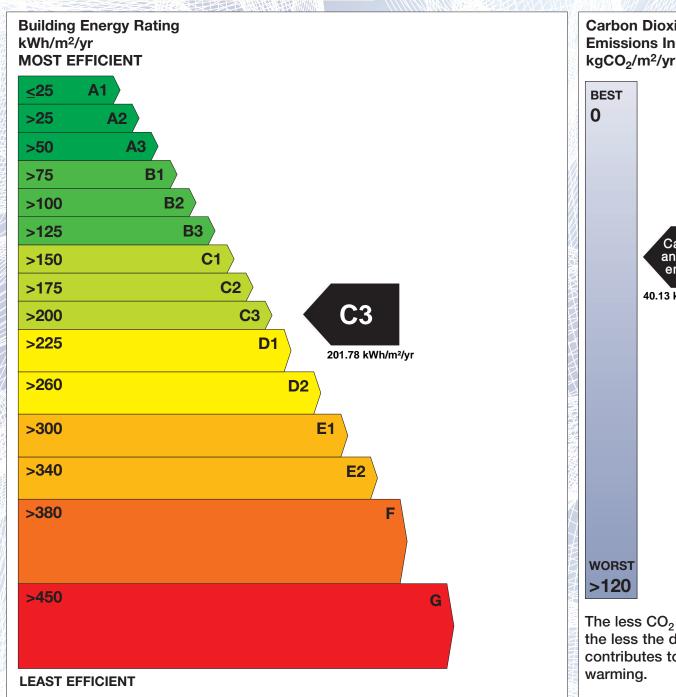

## BER for the building detailed below is:

C3

**Address** 213 ATHLUMNEY CASTLE

**ATHLUMNEY NAVAN** 

CO. MEATH

Eircode C15P8X7 **BER Number** 104961073 Date of Issue 05/01/2023 Valid Until 05/01/2033 Assessor Number 106005 Assessor Company No 106004

The Building Energy Rating (BER) is an indication of the energy performance of this dwelling. It covers energy use for space heating, water heating, ventilation and lighting, calculated on the basis of standard occupancy. It is expressed as primary energy use per unit floor area per year (kWh/m²/yr).

'A' rated properties are the most energy efficient and will tend to have the lowest energy bills.

Carbon Dioxide (CO<sub>2</sub>) **Emissions Indicator** kgCO<sub>2</sub>/m<sup>2</sup>/yr Calculated annual CO<sub>2</sub> emissions 40.13 kgCO<sub>2</sub>/m<sup>2</sup>/yr The less CO<sub>2</sub> produced, the less the dwelling contributes to global