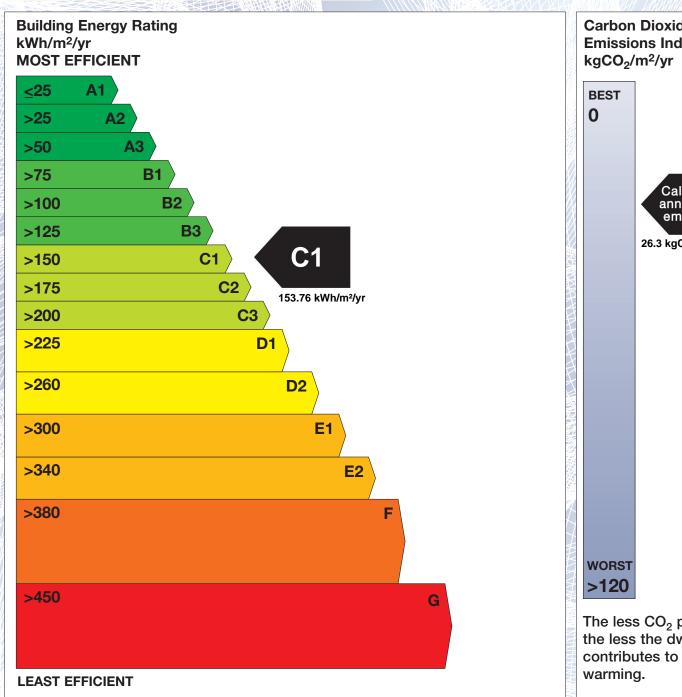

## BER for the building detailed below is:

**C1** 

| Address    | 39 BRU NA HABHAINN  |
|------------|---------------------|
|            | BRU NA HABHAINN     |
|            | BLACKCASTLE DEMESNE |
|            | NAVAN               |
|            | CO. MEATH           |
| Eircode    | C15A0TD             |
| BER Number | 116346305           |

Date of Issue 11/04/2023 Valid Until 11/04/2033 Assessor Number 105999 Assessor Company No 105303

The Building Energy Rating (BER) is an indication of the energy performance of this dwelling. It covers energy use for space heating, water heating, ventilation and lighting, calculated on the basis of standard occupancy. It is expressed as primary energy use per unit floor area per year (kWh/m²/yr).

'A' rated properties are the most energy efficient and will tend to have the lowest energy bills.

Carbon Dioxide (CO<sub>2</sub>) **Emissions Indicator** Calculated annual CO<sub>2</sub> emissions 26.3 kgCO<sub>2</sub>/m<sup>2</sup>/yr The less CO<sub>2</sub> produced, the less the dwelling contributes to global