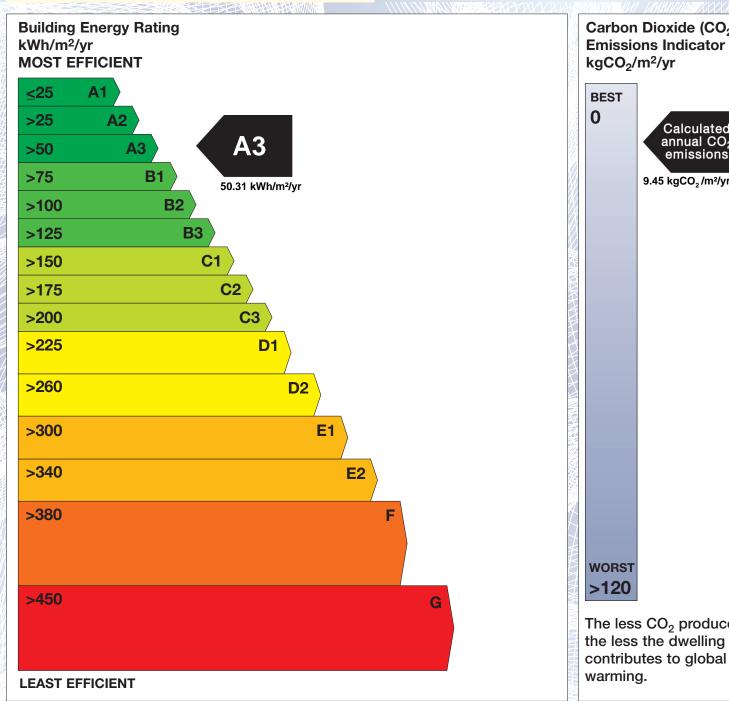

## BER for the building detailed below is:

**A3** 

| Address             | 28 DUNVILLE LAWN<br>DUNVILLE<br>ATHLUMNEY, NAVAN<br>CO. MEATH |
|---------------------|---------------------------------------------------------------|
| BER Number          | 111613550                                                     |
| Date of Issue       | 03/12/2018                                                    |
| Valid Until         | 03/12/2028                                                    |
| Assessor Number     | 102373                                                        |
| Assessor Company No | 102370                                                        |

The Building Energy Rating (BER) is an indication of the energy performance of this dwelling. It covers energy use for space heating, water heating, ventilation and lighting, calculated on the basis of standard occupancy. It is expressed as primary energy use per unit floor area per year (kWh/m²/yr).

'A' rated properties are the most energy efficient and will tend to have the lowest energy bills.

Carbon Dioxide (CO<sub>2</sub>) **Emissions Indicator** Calculated annual CO2 emissions 9.45 kgCO<sub>2</sub>/m<sup>2</sup>/yr The less CO<sub>2</sub> produced, the less the dwelling