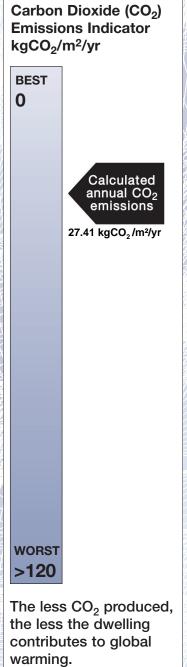

10/02/2033

100056

The Building Energy Rating (BER) is an indication of the energy performance of this dwelling. It covers energy use for space heating, water heating, ventilation and lighting, calculated on the basis of standard occupancy. It is expressed as primary energy use per unit floor area per year (kWh/m²/yr).