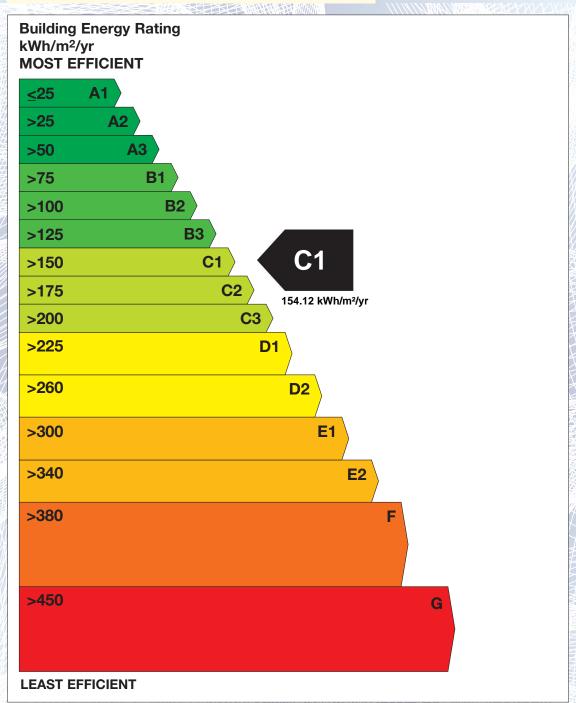

## BER for the building detailed below is:

**Valid Until** 

Assessor Number

Assessor Company No 100056

**C1** 

| Address       | 7 FITZHERBERT WOOD BLACKCASTLE NAVAN CO. MEATH |
|---------------|------------------------------------------------|
| Eircode       | C15AKH4                                        |
| BER Number    | 116189382                                      |
| Date of Issue | 10/02/2023                                     |

10/02/2033

100056

The Building Energy Rating (BER) is an indication of the energy performance of this dwelling. It covers energy use for space heating, water heating, ventilation and lighting, calculated on the basis of standard occupancy. It is expressed as primary energy use per unit floor area per year (kWh/m²/yr).

'A' rated properties are the most energy efficient and will tend to have the lowest energy bills.

**IMPORTANT:** This BER is calculated on the basis of data provided to and by the BER Assessor, and using the version of the assessment software quoted below. A future BER assigned to this dwelling may be different, as a result of changes to the dwelling or to the assessment software.