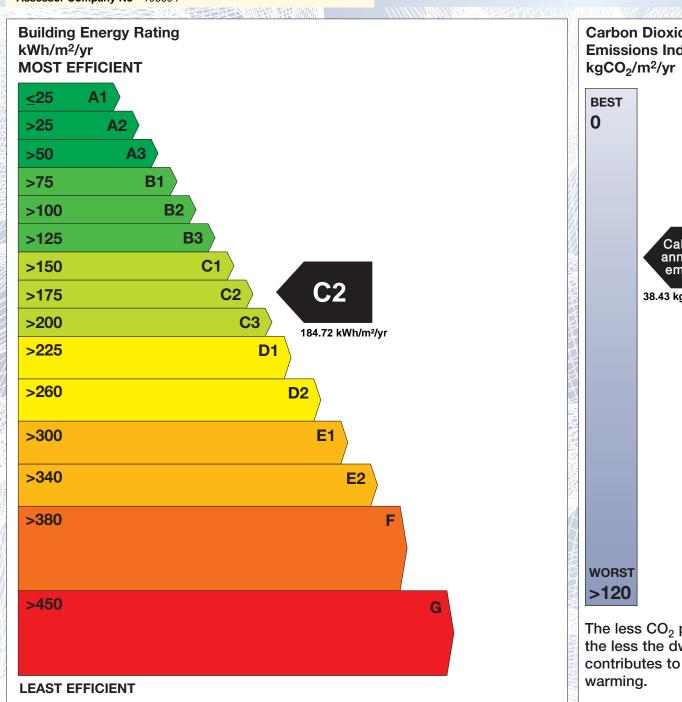

## **Building Energy Rating (BER)**

BER for the building detailed below is:

C<sub>2</sub>

**Address 4 PRIORY GROVE JOHNSTOWN NAVAN** CO. MEATH Eircode C15A39E **BER Number** 111664355 Date of Issue 01/02/2023 Valid Until 01/02/2033 Assessor Number 106005 Assessor Company No 106004

'A' rated properties are the most energy efficient and will tend to have the lowest energy bills.

Carbon Dioxide (CO<sub>2</sub>) **Emissions Indicator** Calculated annual CO2 emissions 38.43 kgCO<sub>2</sub>/m<sup>2</sup>/yr The less CO<sub>2</sub> produced, the less the dwelling contributes to global