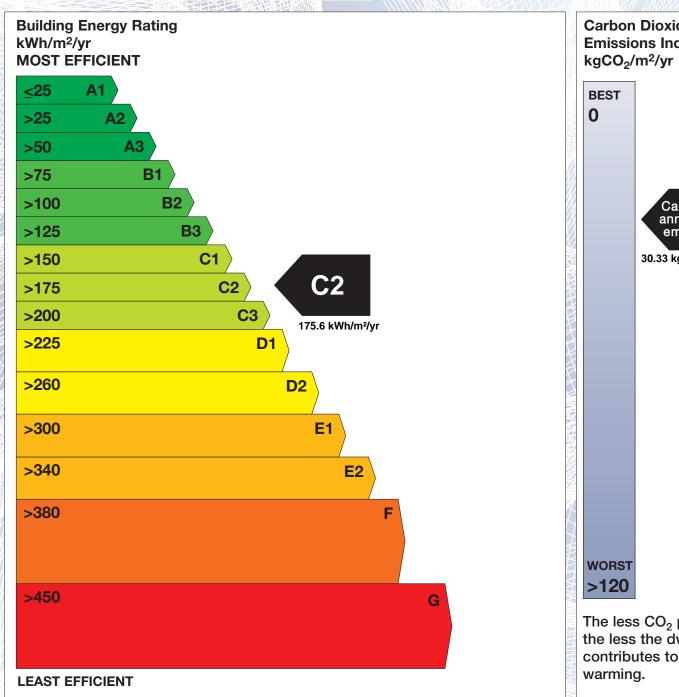

## BER for the building detailed below is:

Assessor Company No 106004

C<sub>2</sub>

**Address** APT 2 BLACKCASTLE LODGE **BLOCK A FLOWERHILL NAVAN** CO. MEATH Eircode C15NX98 **BER Number** 116222845 Date of Issue 23/02/2023 Valid Until 23/02/2033 Assessor Number 106005

The Building Energy Rating (BER) is an indication of the energy performance of this dwelling. It covers energy use for space heating, water heating, ventilation and lighting, calculated on the basis of standard occupancy. It is expressed as primary energy use per unit floor area per year (kWh/m²/yr).

'A' rated properties are the most energy efficient and will tend to have the lowest energy bills.

Carbon Dioxide (CO<sub>2</sub>) **Emissions Indicator** Calculated annual CO2 emissions 30.33 kgCO<sub>2</sub>/m<sup>2</sup>/yr The less CO<sub>2</sub> produced, the less the dwelling contributes to global