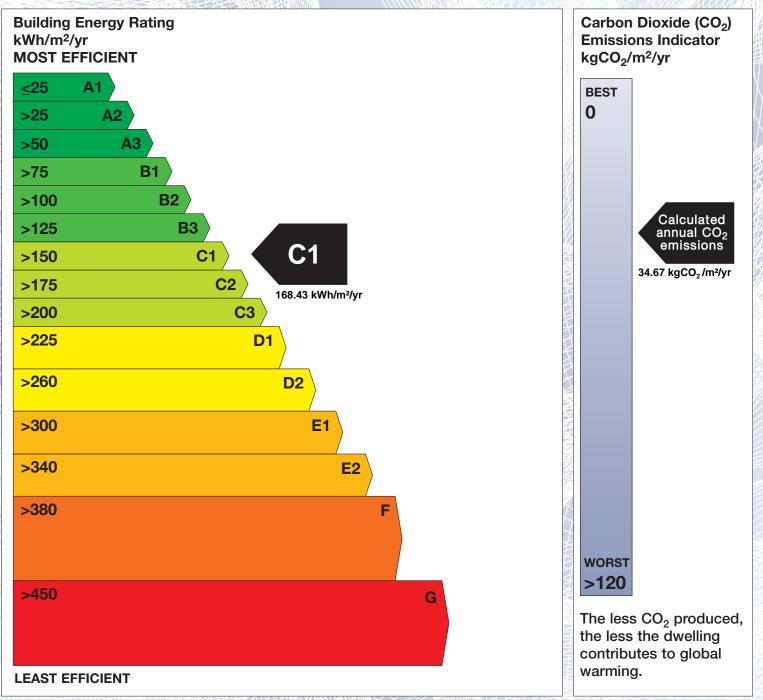

## **Building Energy Rating (BER)**

**C1** 

| BER for the building detailed below is: |  |
|-----------------------------------------|--|
|-----------------------------------------|--|

| Address             | 95 BRU NA HABHAINN<br>BRU NA HABHAINN<br>BLACKCASTLE DEMESNE<br>NAVAN<br>CO. MEATH |
|---------------------|------------------------------------------------------------------------------------|
| Eircode             | C15P89X                                                                            |
| BER Number          | 116133117                                                                          |
| Date of Issue       | 18/01/2023                                                                         |
| Valid Until         | 18/01/2033                                                                         |
| Assessor Number     | 100056                                                                             |
| Assessor Company No |                                                                                    |
|                     |                                                                                    |

The Building Energy Rating (BER) is an indication of the energy performance of this dwelling. It covers energy use for space heating, water heating, ventilation and lighting, calculated on the basis of standard occupancy. It is expressed as primary energy use per unit floor area per year (kWh/m<sup>2</sup>/yr).

'A' rated properties are the most energy efficient and will tend to have the lowest energy bills.

**IMPORTANT:** This BER is calculated on the basis of data provided to and by the BER Assessor, and using the version of the assessment software quoted below. A future BER assigned to this dwelling may be different, as a result of changes to the dwelling or to the assessment software.