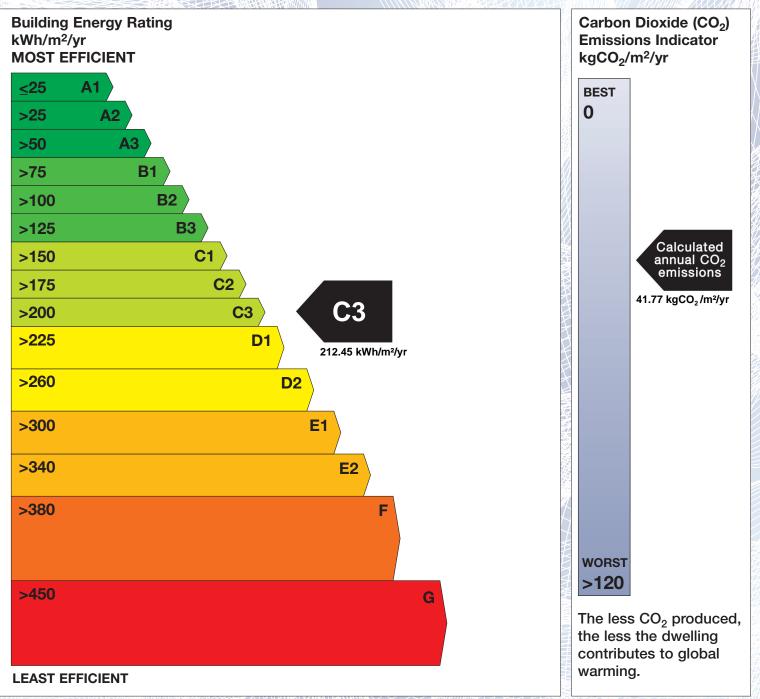

The Building Energy Rating (BER) is an indication of the energy performance of this dwelling. It covers energy use for space heating, water heating, ventilation and lighting, calculated on the basis of standard occupancy. It is expressed as primary energy use per unit floor area per year (kWh/m<sup>2</sup>/yr).

'A' rated properties are the most energy efficient and will tend to have the lowest energy bills.

**IMPORTANT:** This BER is calculated on the basis of data provided to and by the BER Assessor, and using the version of the assessment software quoted below. A future BER assigned to this dwelling may be different, as a result of changes to the dwelling or to the assessment software.