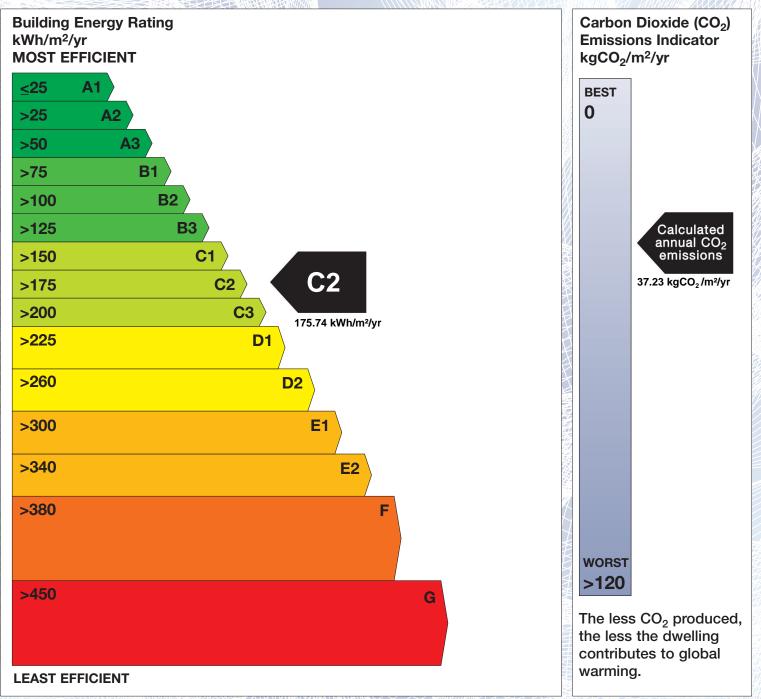

## **Building Energy Rating (BER)**

| BER for the building detailed below is: |                     |                                                      | C2      |
|-----------------------------------------|---------------------|------------------------------------------------------|---------|
|                                         | Address             | 8 MAPLE LAWN<br>JOHNSTOWN WOOD<br>NAVAN<br>CO. MEATH |         |
|                                         | Eircode             | C15Y9TR                                              |         |
|                                         | BER Number          | 115998379                                            |         |
|                                         | Date of Issue       | 16/11/2022                                           |         |
|                                         | Valid Until         | 16/11/2032                                           |         |
|                                         | Assessor Number     | 105730                                               |         |
|                                         | Assessor Company No | 105725                                               | STREET. |

The Building Energy Rating (BER) is an indication of the energy performance of this dwelling. It covers energy use for space heating, water heating, ventilation and lighting, calculated on the basis of standard occupancy. It is expressed as primary energy use per unit floor area per year (kWh/m<sup>2</sup>/yr).

'A' rated properties are the most energy efficient and will tend to have the lowest energy bills.

**IMPORTANT:** This BER is calculated on the basis of data provided to and by the BER Assessor, and using the version of the assessment software quoted below. A future BER assigned to this dwelling may be different, as a result of changes to the dwelling or to the assessment software.