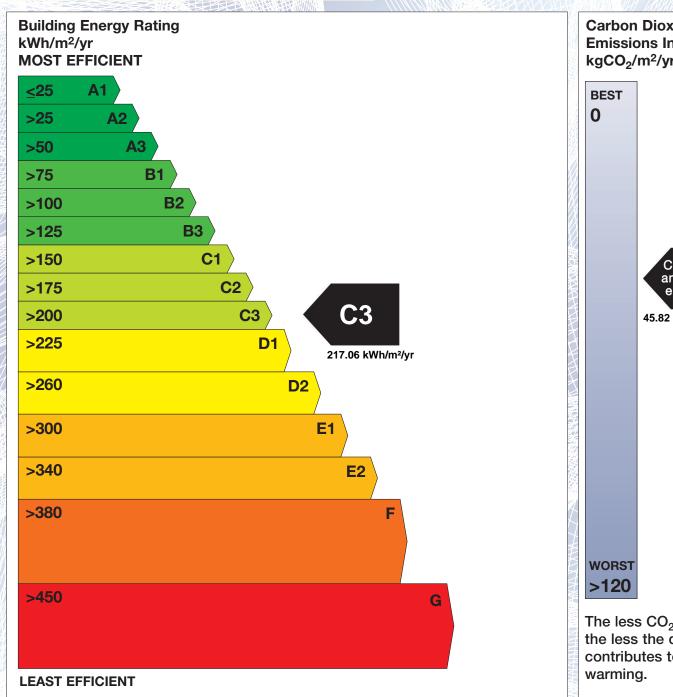

## BER for the building detailed below is:

**C3** 

| Address             | 56 ROS NA RI<br>COMMONS ROAD<br>NAVAN<br>CO. MEATH |
|---------------------|----------------------------------------------------|
| Eircode             | C15Y1K0                                            |
| BER Number          | 114838899                                          |
| Date of Issue       | 29/04/2022                                         |
| Valid Until         | 29/04/2032                                         |
| Assessor Number     | 105277                                             |
| Assessor Company No | 100158                                             |

The Building Energy Rating (BER) is an indication of the energy performance of this dwelling. It covers energy use for space heating, water heating, ventilation and lighting, calculated on the basis of standard occupancy. It is expressed as primary energy use per unit floor area per year (kWh/m²/yr).

'A' rated properties are the most energy efficient and will tend to have the lowest energy bills.

Carbon Dioxide (CO<sub>2</sub>) **Emissions Indicator** kgCO<sub>2</sub>/m<sup>2</sup>/yr Calculated annual CO2 emissions 45.82 kgCO<sub>2</sub>/m<sup>2</sup>/yr The less CO<sub>2</sub> produced, the less the dwelling contributes to global