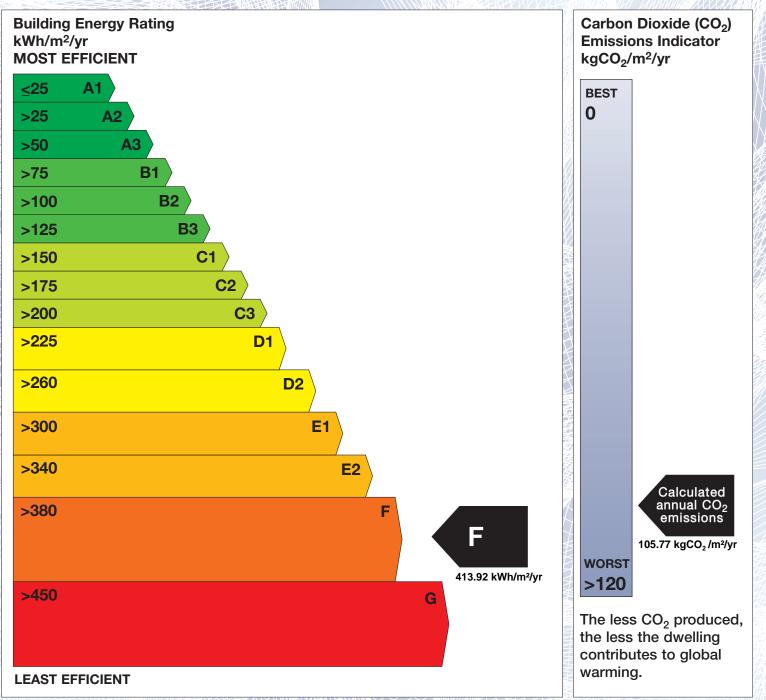

## **Building Energy Rating (BER)**

| BER for the buildi  | ng detailed below is:                            | F |
|---------------------|--------------------------------------------------|---|
| Address             | KINGSMOUNTAIN<br>CARNAROSS<br>KELLS<br>CO. MEATH |   |
| Eircode             | A82PW61                                          |   |
| BER Number          | 115389603                                        |   |
| Date of Issue       | 04/08/2022                                       |   |
| Valid Until         | 04/08/2032                                       |   |
| Assessor Number     | 106005                                           |   |
| Assessor Company No | 106004                                           |   |

The Building Energy Rating (BER) is an indication of the energy performance of this dwelling. It covers energy use for space heating, water heating, ventilation and lighting, calculated on the basis of standard occupancy. It is expressed as primary energy use per unit floor area per year (kWh/m<sup>2</sup>/yr).

'A' rated properties are the most energy efficient and will tend to have the lowest energy bills.

**IMPORTANT:** This BER is calculated on the basis of data provided to and by the BER Assessor, and using the version of the assessment software quoted below. A future BER assigned to this dwelling may be different, as a result of changes to the dwelling or to the assessment software.