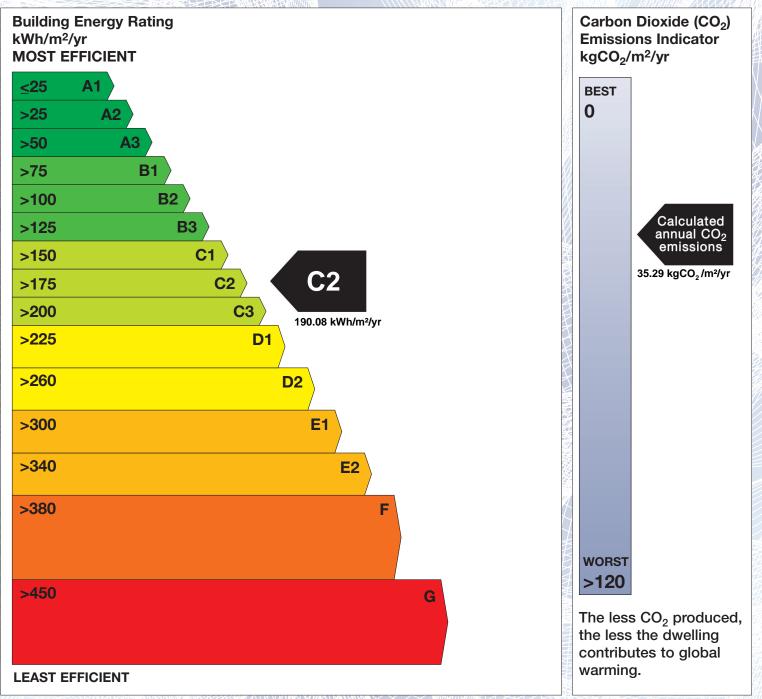

## **Building Energy Rating (BER)**

| ng detailed below is:                            | C2                                                                                                             |
|--------------------------------------------------|----------------------------------------------------------------------------------------------------------------|
| 73 BOYNE VIEW<br>JOHNSTOWN<br>NAVAN<br>CO. MEATH |                                                                                                                |
| C15Y2EW                                          |                                                                                                                |
| 115509028                                        |                                                                                                                |
| 16/09/2022                                       |                                                                                                                |
| 16/09/2032                                       |                                                                                                                |
| 106005                                           |                                                                                                                |
| 106004                                           | 111110                                                                                                         |
|                                                  | 73 BOYNE VIEW<br>JOHNSTOWN<br>NAVAN<br>CO. MEATH<br>C15Y2EW<br>115509028<br>16/09/2022<br>16/09/2032<br>106005 |

The Building Energy Rating (BER) is an indication of the energy performance of this dwelling. It covers energy use for space heating, water heating, ventilation and lighting, calculated on the basis of standard occupancy. It is expressed as primary energy use per unit floor area per year (kWh/m<sup>2</sup>/yr).

'A' rated properties are the most energy efficient and will tend to have the lowest energy bills.

**IMPORTANT:** This BER is calculated on the basis of data provided to and by the BER Assessor, and using the version of the assessment software quoted below. A future BER assigned to this dwelling may be different, as a result of changes to the dwelling or to the assessment software.