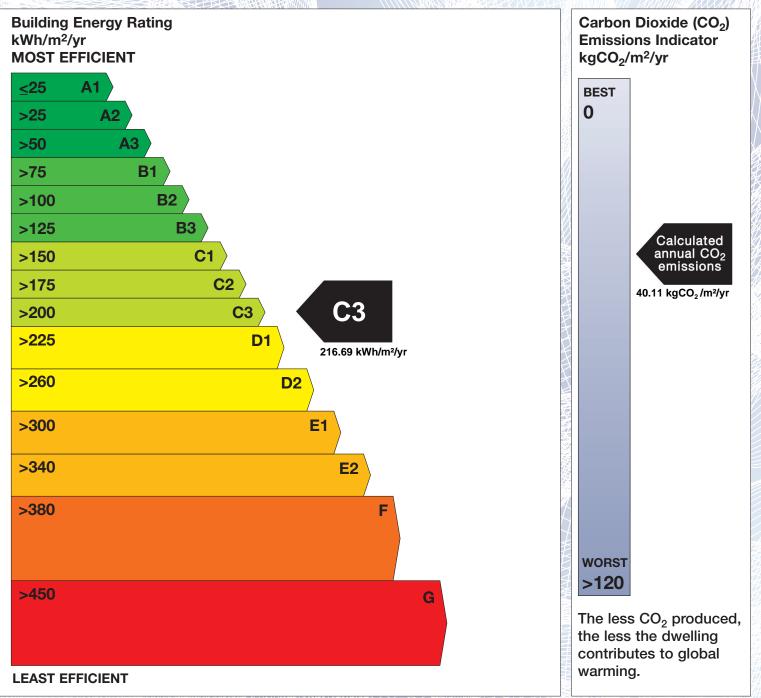

## **Building Energy Rating (BER)**

| BER for the building detailed below is: |                                                        | C3           |
|-----------------------------------------|--------------------------------------------------------|--------------|
| Address                                 | 7 MAPLE AVENUE<br>JOHNSTOWN WOOD<br>NAVAN<br>CO. MEATH |              |
| Eircode                                 | C15KD0V                                                |              |
| BER Number                              | 115189235                                              |              |
| Date of Issue                           | 27/06/2022                                             |              |
| Valid Until                             | 27/06/2032                                             |              |
| Assessor Number                         | 107395                                                 |              |
| Assessor Company No                     | 107394                                                 | K ( KJ SJ SW |

The Building Energy Rating (BER) is an indication of the energy performance of this dwelling. It covers energy use for space heating, water heating, ventilation and lighting, calculated on the basis of standard occupancy. It is expressed as primary energy use per unit floor area per year (kWh/m<sup>2</sup>/yr).

'A' rated properties are the most energy efficient and will tend to have the lowest energy bills.

**IMPORTANT:** This BER is calculated on the basis of data provided to and by the BER Assessor, and using the version of the assessment software quoted below. A future BER assigned to this dwelling may be different, as a result of changes to the dwelling or to the assessment software.