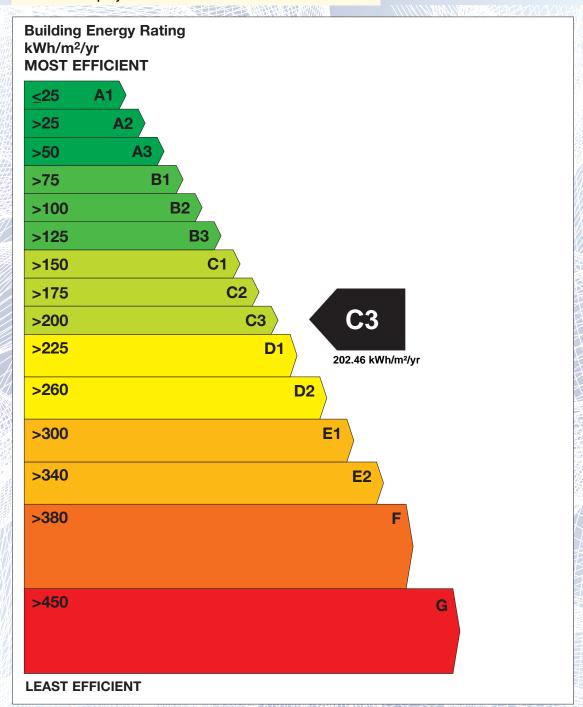

## BER for the building detailed below is:

**C**3

**Address** 4 OLD ATHLUMNEY MANOR OLD ROAD ATHLUMNEY **NAVAN** CO. MEATH Eircode C15K6VW **BER Number** 111449278 Date of Issue 10/12/2021 Valid Until 10/12/2031 Assessor Number 107395 Assessor Company No 107394

The Building Energy Rating (BER) is an indication of the energy performance of this dwelling. It covers energy use for space heating, water heating, ventilation and lighting, calculated on the basis of standard occupancy. It is expressed as primary energy use per unit floor area per year (kWh/m²/yr).