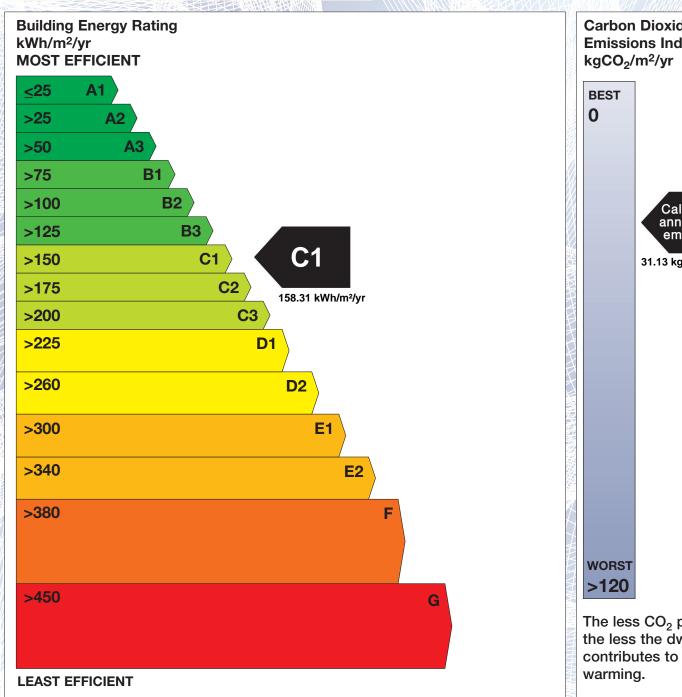

## BER for the building detailed below is:

C1

**Address** APT 33 POOLBOY QUAY FLOWER HILL **NAVAN** CO. MEATH Eircode C15W732 **BER Number** 115212011 04/07/2022

Date of Issue Valid Until 04/07/2032 Assessor Number 105999 Assessor Company No 105303

The Building Energy Rating (BER) is an indication of the energy performance of this dwelling. It covers energy use for space heating, water heating, ventilation and lighting, calculated on the basis of standard occupancy. It is expressed as primary energy use per unit floor area per year (kWh/m²/yr).

'A' rated properties are the most energy efficient and will tend to have the lowest energy bills.

Carbon Dioxide (CO<sub>2</sub>) **Emissions Indicator** Calculated annual CO2 emissions 31.13 kgCO<sub>2</sub>/m<sup>2</sup>/yr The less CO<sub>2</sub> produced, the less the dwelling contributes to global