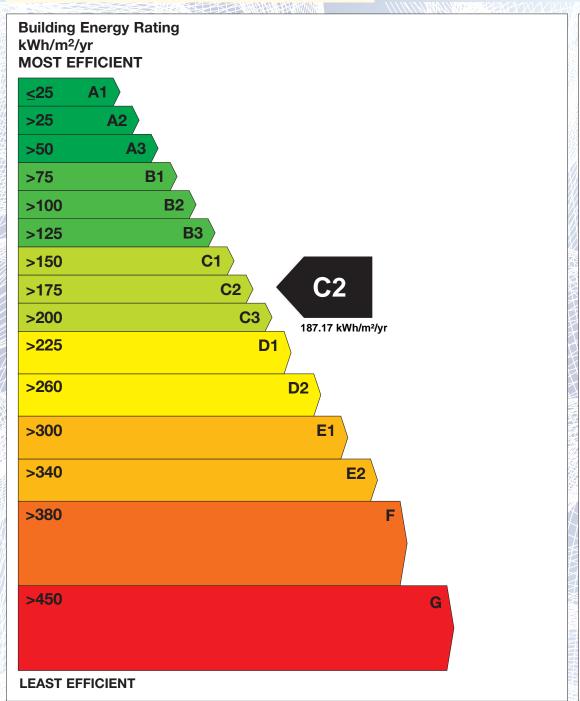

## BER for the building detailed below is:

Assessor Company No 100056

C2

| Address         | 26 FITZHERBERT COURT<br>BLACKCASTLE<br>NAVAN<br>CO. MEATH |
|-----------------|-----------------------------------------------------------|
| Eircode         | C15W4A9                                                   |
| BER Number      | 115452542                                                 |
| Date of Issue   | 29/08/2022                                                |
| Valid Until     | 29/08/2032                                                |
| Assessor Number | 100056                                                    |

The Building Energy Rating (BER) is an indication of the energy performance of this dwelling. It covers energy use for space heating, water heating, ventilation and lighting, calculated on the basis of standard occupancy. It is expressed as primary energy use per unit floor area per year (kWh/m²/yr).

'A' rated properties are the most energy efficient and will tend to have the lowest energy bills.

Carbon Dioxide (CO<sub>2</sub>) **Emissions Indicator** kgCO<sub>2</sub>/m<sup>2</sup>/yr **BEST** Calculated annual CO2 emissions 34.62 kgCO<sub>2</sub>/m<sup>2</sup>/yr WORST >120 The less CO<sub>2</sub> produced, the less the dwelling contributes to global warming.