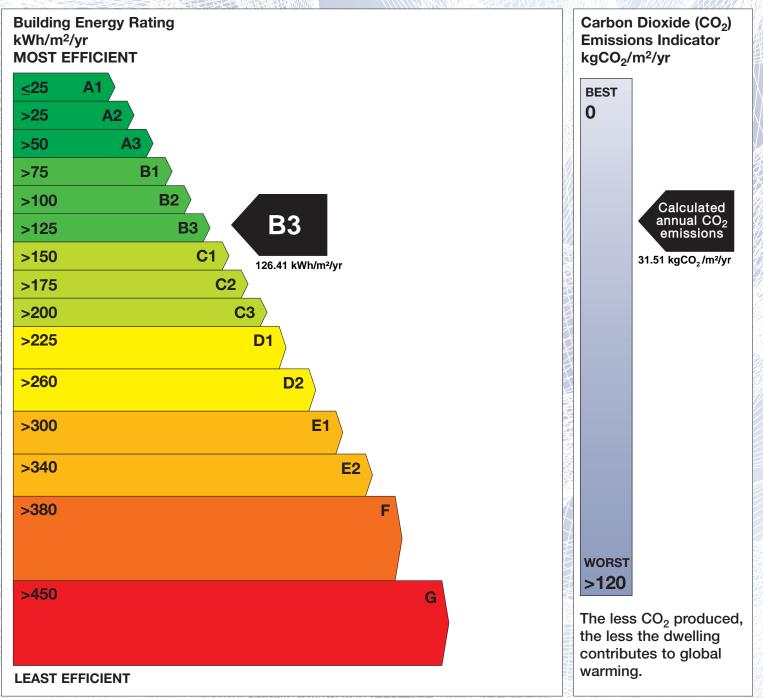

## **Building Energy Rating (BER)**

| BER for the building detailed below is: |                                       | B3     |
|-----------------------------------------|---------------------------------------|--------|
| Address                                 | STONESTOWN<br>DELVIN<br>CO. WESTMEATH |        |
| Eircode                                 | N91X6NA                               |        |
| BER Number                              | 115382418                             |        |
| Date of Issue                           | 29/07/2022                            |        |
| Valid Until                             | 29/07/2032                            |        |
| Assessor Number                         | 106005                                |        |
| Assessor Company No                     | 106004                                | 1HINMA |

The Building Energy Rating (BER) is an indication of the energy performance of this dwelling. It covers energy use for space heating, water heating, ventilation and lighting, calculated on the basis of standard occupancy. It is expressed as primary energy use per unit floor area per year (kWh/m<sup>2</sup>/yr).

'A' rated properties are the most energy efficient and will tend to have the lowest energy bills.

**IMPORTANT:** This BER is calculated on the basis of data provided to and by the BER Assessor, and using the version of the assessment software quoted below. A future BER assigned to this dwelling may be different, as a result of changes to the dwelling or to the assessment software.