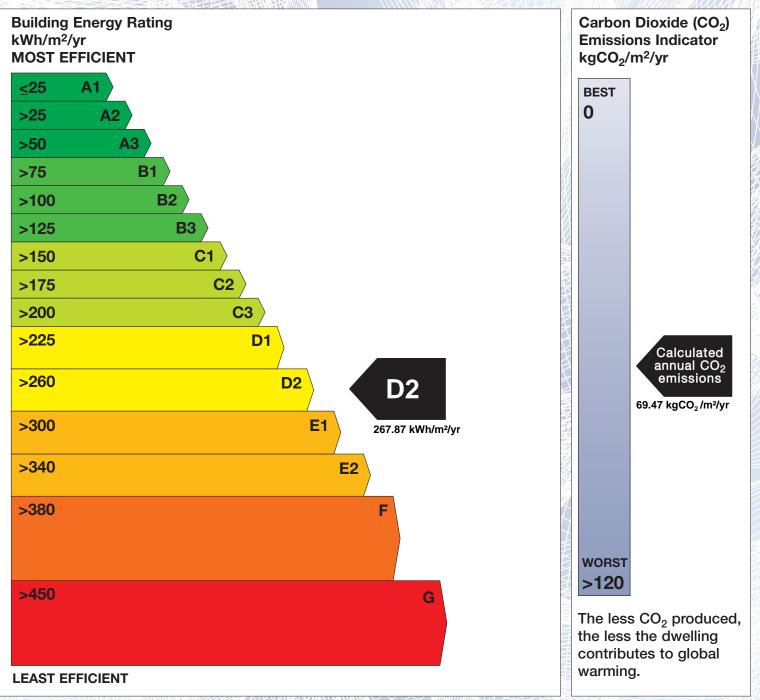

## **Building Energy Rating (BER)**

| Address5 BEECHMOUNT GROVE<br>NAVAN<br>CO. MEATHEircodeC15RT78BER Number100398197Date of Issue12/08/2022Valid Until12/08/2032 | BER for the building detailed below is: |            | D2     |
|------------------------------------------------------------------------------------------------------------------------------|-----------------------------------------|------------|--------|
| BER Number 100398197   Date of Issue 12/08/2022   Valid Until 12/08/2032                                                     | Address                                 | NAVAN      |        |
| Date of Issue 12/08/2022   Valid Until 12/08/2032                                                                            | Eircode                                 | C15RT78    |        |
| Valid Until 12/08/2032                                                                                                       | BER Number                              | 100398197  |        |
|                                                                                                                              | Date of Issue                           | 12/08/2022 |        |
|                                                                                                                              | Valid Until                             | 12/08/2032 |        |
| Assessor Number 104582                                                                                                       | Assessor Number                         | 104582     |        |
| Assessor Company No 104582                                                                                                   | Assessor Company No                     | 104582     | MINIMA |

The Building Energy Rating (BER) is an indication of the energy performance of this dwelling. It covers energy use for space heating, water heating, ventilation and lighting, calculated on the basis of standard occupancy. It is expressed as primary energy use per unit floor area per year (kWh/m<sup>2</sup>/yr).

'A' rated properties are the most energy efficient and will tend to have the lowest energy bills.

**IMPORTANT:** This BER is calculated on the basis of data provided to and by the BER Assessor, and using the version of the assessment software quoted below. A future BER assigned to this dwelling may be different, as a result of changes to the dwelling or to the assessment software.