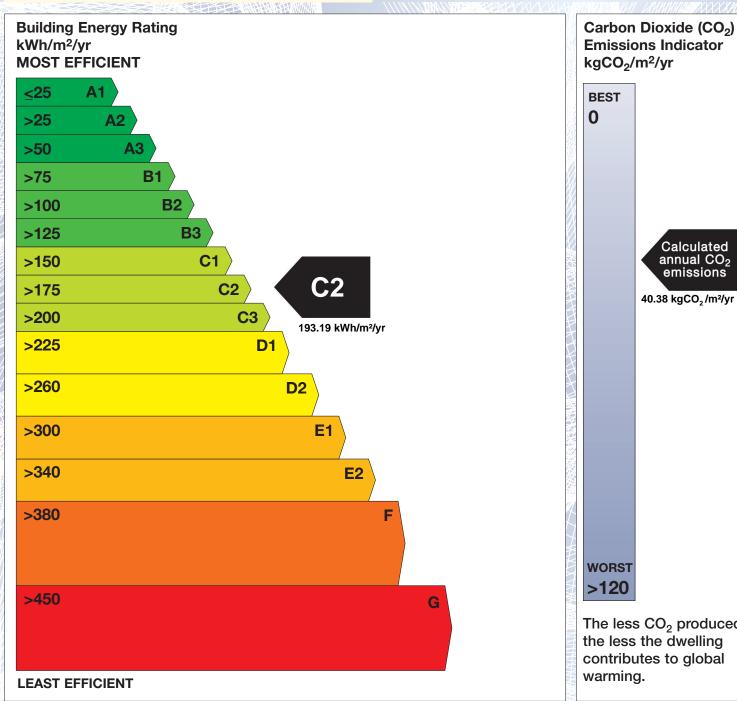

## **Building Energy Rating (BER)**

BER for the building detailed below is:

C<sub>2</sub>

| Address             | 39 PRIOR PARK<br>JOHNSTOWN<br>NAVAN<br>CO. MEATH |
|---------------------|--------------------------------------------------|
| BER Number          | 105103410                                        |
| Date of Issue       | 05/11/2018                                       |
| Valid Until         | 05/11/2028                                       |
| Assessor Number     | 100056                                           |
| Assessor Company No | 100056                                           |

The Building Energy Rating (BER) is an indication of the energy performance of this dwelling. It covers energy use for space heating, water heating, ventilation and lighting, calculated on the basis of standard occupancy. It is expressed as primary energy use per unit floor area per year (kWh/m²/yr).

'A' rated properties are the most energy efficient and will tend to have the lowest energy bills.

**Emissions Indicator** Calculated annual CO<sub>2</sub> emissions 40.38 kgCO<sub>2</sub>/m<sup>2</sup>/yr The less CO<sub>2</sub> produced, the less the dwelling contributes to global