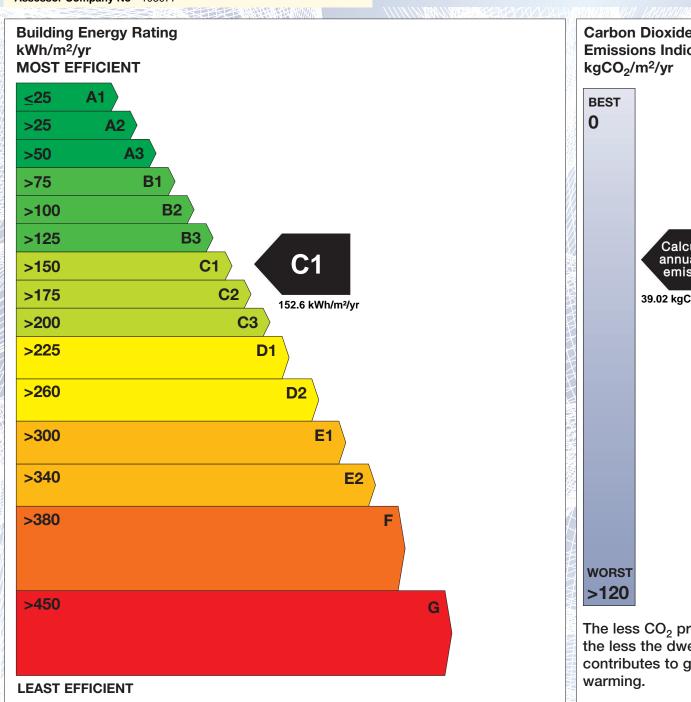

## BER for the building detailed below is:

**C1** 

**Address** 22 THE CASTLE GARDEN

**NAVAN ROAD** SLANE

CO. MEATH

Eircode C15NP7D **BER Number** 107886541 Date of Issue 13/10/2021 Valid Until 13/10/2031 Assessor Number 103077 Assessor Company No 103077

The Building Energy Rating (BER) is an indication of the energy performance of this dwelling. It covers energy use for space heating, water heating, ventilation and lighting, calculated on the basis of standard occupancy. It is expressed as primary energy use per unit floor area per year (kWh/m²/yr).

'A' rated properties are the most energy efficient and will tend to have the lowest energy bills.

Carbon Dioxide (CO<sub>2</sub>) **Emissions Indicator** Calculated annual CO2 emissions 39.02 kgCO<sub>2</sub>/m<sup>2</sup>/yr The less CO<sub>2</sub> produced, the less the dwelling contributes to global