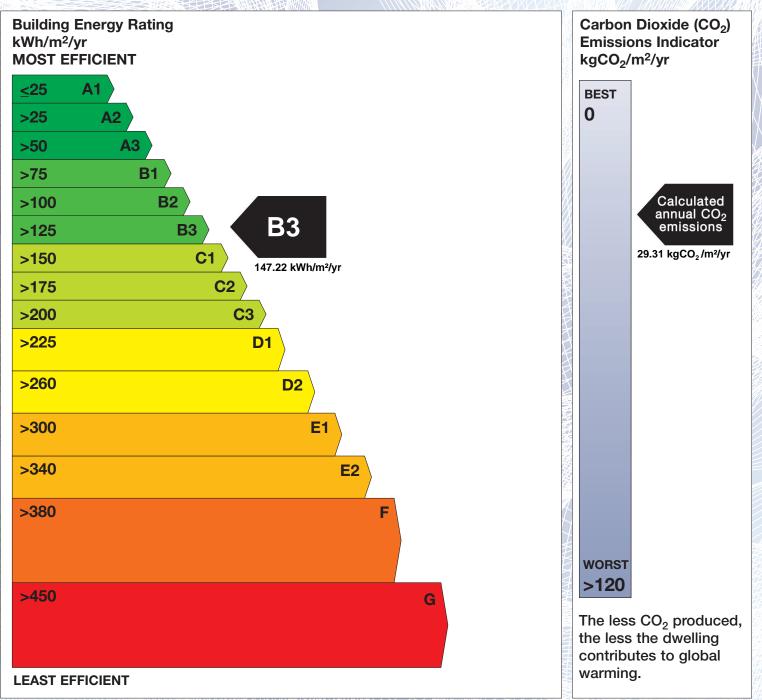

## **Building Energy Rating (BER)**

| BER for the building detailed below is: |                                                     | <b>B</b> 3 |
|-----------------------------------------|-----------------------------------------------------|------------|
| Address                                 | 16 CHESTNUT LAWN<br>JOHNSTOWN<br>NAVAN<br>CO. MEATH |            |
| BER Number                              | 112684956                                           |            |
| Date of Issue                           | 21/10/2019                                          |            |
| Valid Until                             | 21/10/2029                                          |            |
| Assessor Number                         | 104873                                              |            |
| Assessor Company No                     | 104873                                              | ounos.     |

The Building Energy Rating (BER) is an indication of the energy performance of this dwelling. It covers energy use for space heating, water heating, ventilation and lighting, calculated on the basis of standard occupancy. It is expressed as primary energy use per unit floor area per year (kWh/m<sup>2</sup>/yr).

'A' rated properties are the most energy efficient and will tend to have the lowest energy bills.

**IMPORTANT:** This BER is calculated on the basis of data provided to and by the BER Assessor, and using the version of the assessment software quoted below. A future BER assigned to this dwelling may be different, as a result of changes to the dwelling or to the assessment software.