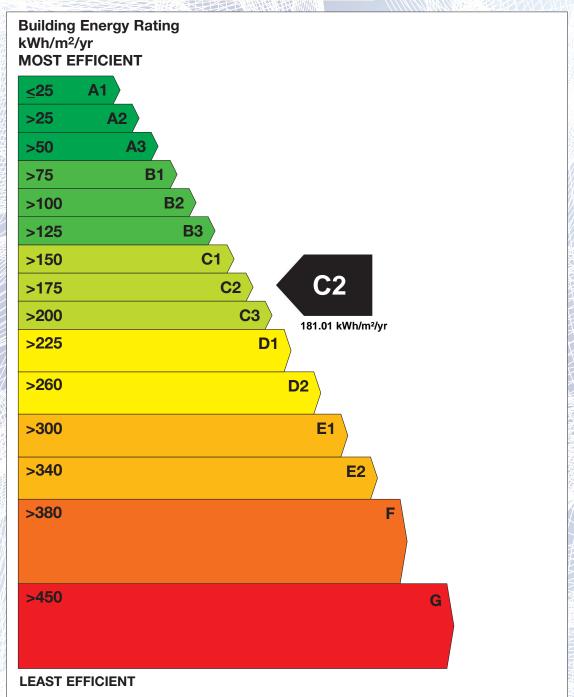

## BER for the building detailed below is:

Valid Until

Assessor Number

Assessor Company No 106004

C<sub>2</sub>

Address

APT 112 ACADEMY STREET

ACADEMY SQUARE

26/08/2032

106005

The Building Energy Rating (BER) is an indication of the energy performance of this dwelling. It covers energy use for space heating, water heating, ventilation and lighting, calculated on the basis of standard occupancy. It is expressed as primary energy use per unit floor area per year (kWh/m²/yr).