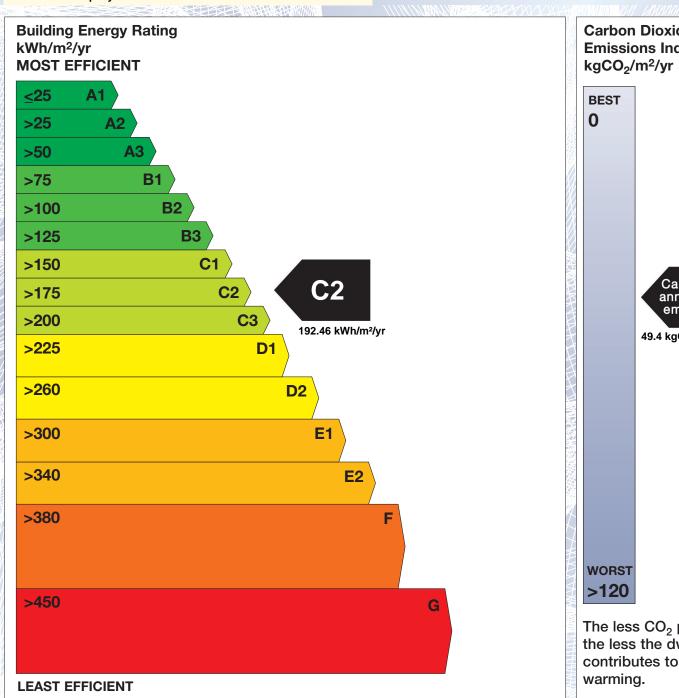

## BER for the building detailed below is:

C<sub>2</sub>

| Address             | 8 BEECHMOUNT VALE<br>NAVAN<br>CO. MEATH |
|---------------------|-----------------------------------------|
| BER Number          | 104992748                               |
| Date of Issue       | 17/02/2013                              |
| Valid Until         | 17/02/2023                              |
| Assessor Number     | 103225                                  |
| Assessor Company No | 103225                                  |

The Building Energy Rating (BER) is an indication of the energy performance of this dwelling. It covers energy use for space heating, water heating, ventilation and lighting, calculated on the basis of standard occupancy. It is expressed as primary energy use per unit floor area per year (kWh/m²/yr).

'A' rated properties are the most energy efficient and will tend to have the lowest energy bills.

Carbon Dioxide (CO<sub>2</sub>) **Emissions Indicator** Calculated annual CO2 emissions 49.4 kgCO<sub>2</sub>/m<sup>2</sup>/yr The less CO<sub>2</sub> produced, the less the dwelling contributes to global