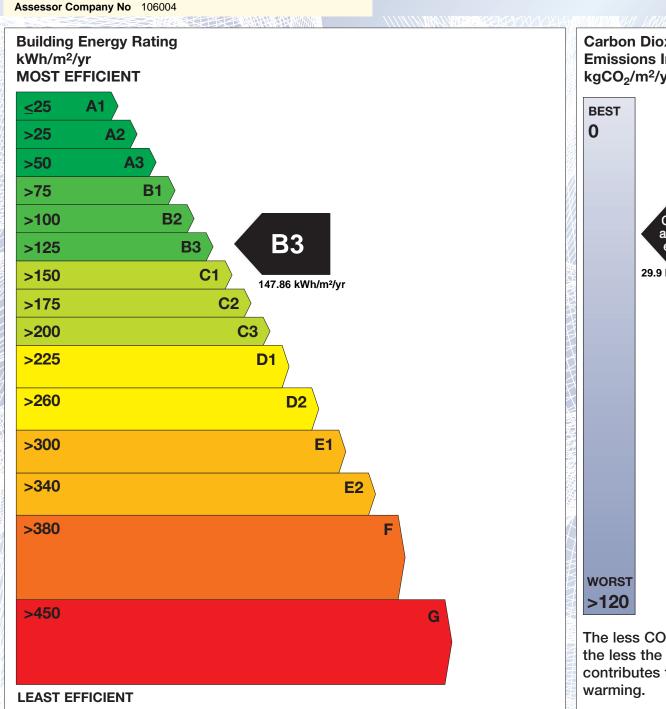

## BER for the building detailed below is:

**B3** 

| Address         | 32 THE PARK<br>ATHLUMNEY WOOD<br>NAVAN<br>CO. MEATH |
|-----------------|-----------------------------------------------------|
| Eircode         | C15TFE0                                             |
| BER Number      | 115027187                                           |
| Date of Issue   | 02/06/2022                                          |
| Valid Until     | 02/06/2032                                          |
| Assessor Number | 106005                                              |

The Building Energy Rating (BER) is an indication of the energy performance of this dwelling. It covers energy use for space heating, water heating, ventilation and lighting, calculated on the basis of standard occupancy. It is expressed as primary energy use per unit floor area per year (kWh/m²/yr).

'A' rated properties are the most energy efficient and will tend to have the lowest energy bills.

Carbon Dioxide (CO<sub>2</sub>) **Emissions Indicator** kgCO<sub>2</sub>/m<sup>2</sup>/yr Calculated annual CO2 emissions 29.9 kgCO<sub>2</sub>/m<sup>2</sup>/yr The less CO<sub>2</sub> produced, the less the dwelling contributes to global