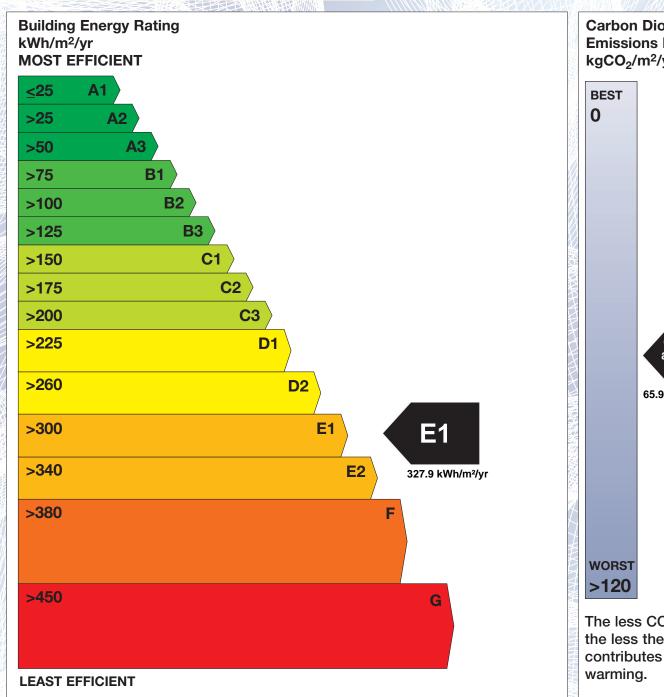

## BER for the building detailed below is:

Assessor Company No 106004

**E**1

 Address
 18 SILVERLAWN ESTATE NAVAN CO. MEATH

 Eircode
 C15YY90

 BER Number
 115031460

 Date of Issue
 06/06/2022

 Valid Until
 06/06/2032

'A' rated properties are the most energy efficient and will tend to have the lowest energy bills.

Carbon Dioxide (CO<sub>2</sub>) **Emissions Indicator** kgCO<sub>2</sub>/m<sup>2</sup>/yr Calculated annual CO2 emissions 65.96 kgCO<sub>2</sub>/m<sup>2</sup>/yr The less CO<sub>2</sub> produced, the less the dwelling contributes to global