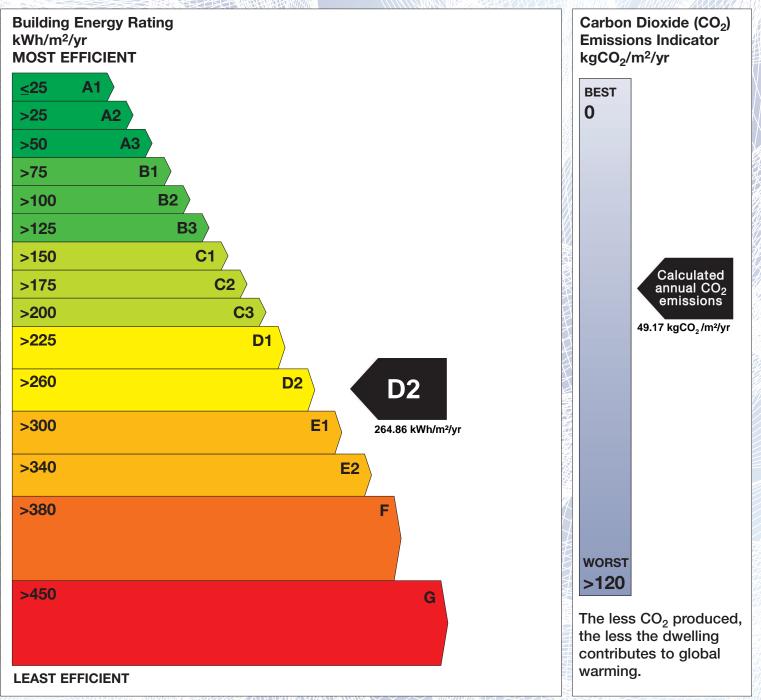

## **Building Energy Rating (BER)**

| BER for the building detailed below is: |                                                       | D2    |
|-----------------------------------------|-------------------------------------------------------|-------|
| Address                                 | 15 SPIRE VIEW ROAD<br>JOHNSTOWN<br>NAVAN<br>CO. MEATH |       |
| BER Number                              | 110051828                                             |       |
| Date of Issue                           | 21/08/2017                                            |       |
| Valid Until                             | 21/08/2027                                            |       |
| Assessor Number                         | 105277                                                |       |
| Assessor Company No                     | 100158                                                | KUNIM |

The Building Energy Rating (BER) is an indication of the energy performance of this dwelling. It covers energy use for space heating, water heating, ventilation and lighting, calculated on the basis of standard occupancy. It is expressed as primary energy use per unit floor area per year (kWh/m<sup>2</sup>/yr).

'A' rated properties are the most energy efficient and will tend to have the lowest energy bills.

**IMPORTANT:** This BER is calculated on the basis of data provided to and by the BER Assessor, and using the version of the assessment software quoted below. A future BER assigned to this dwelling may be different, as a result of changes to the dwelling or to the assessment software.