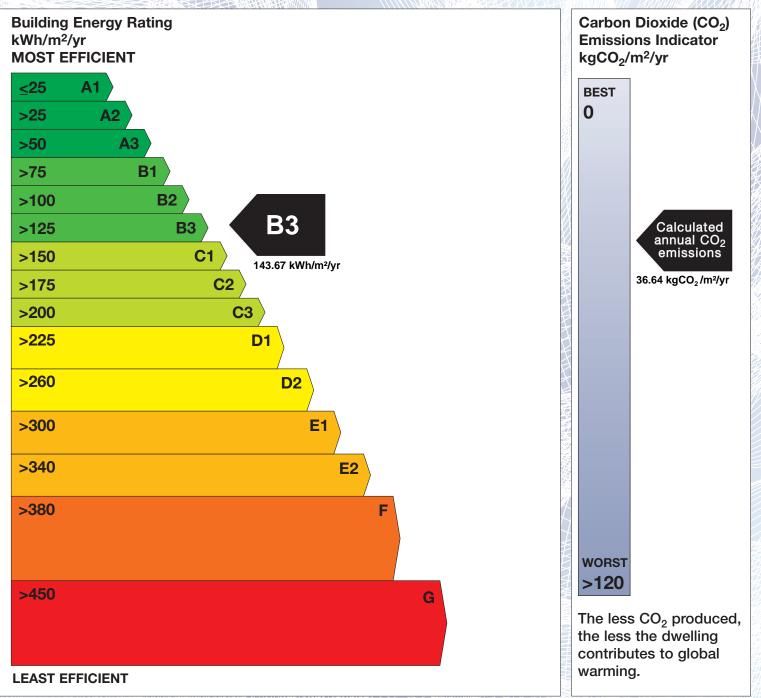

The Building Energy Rating (BER) is an indication of the energy performance of this dwelling. It covers energy use for space heating, water heating, ventilation and lighting, calculated on the basis of standard occupancy. It is expressed as primary energy use per unit floor area per year (kWh/m<sup>2</sup>/yr).

'A' rated properties are the most energy efficient and will tend to have the lowest energy bills.

**IMPORTANT:** This BER is calculated on the basis of data provided to and by the BER Assessor, and using the version of the assessment software quoted below. A future BER assigned to this dwelling may be different, as a result of changes to the dwelling or to the assessment software.