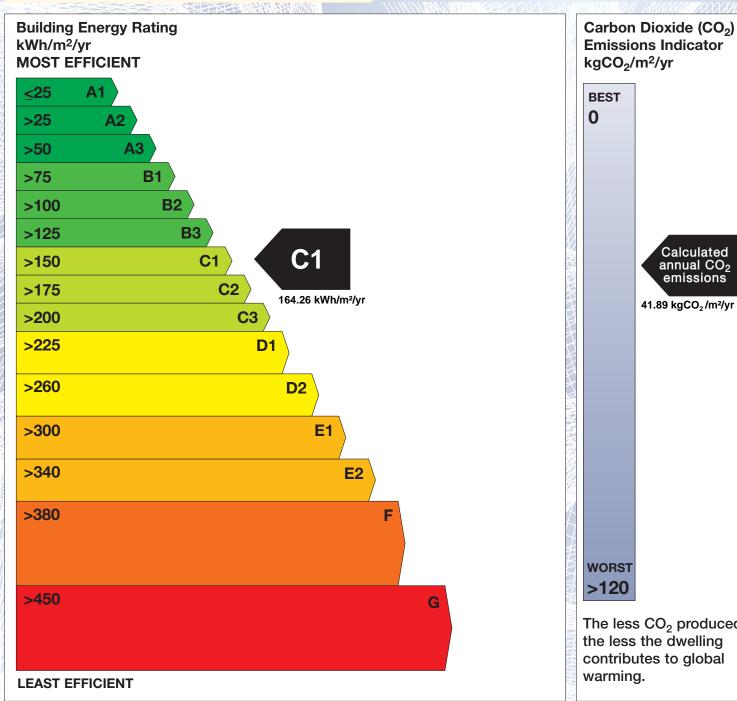

The Building Energy Rating (BER) is an indication of the energy performance of this dwelling. It covers energy use for space heating, water heating, ventilation and lighting, calculated on the basis of standard occupancy. It is expressed as primary energy use per unit floor area per year (kWh/m²/yr).

'A' rated properties are the most energy efficient and will tend to have the lowest energy bills.

**Emissions Indicator** Calculated annual CO<sub>2</sub> emissions 41.89 kgCO<sub>2</sub>/m<sup>2</sup>/yr The less CO<sub>2</sub> produced, the less the dwelling contributes to global