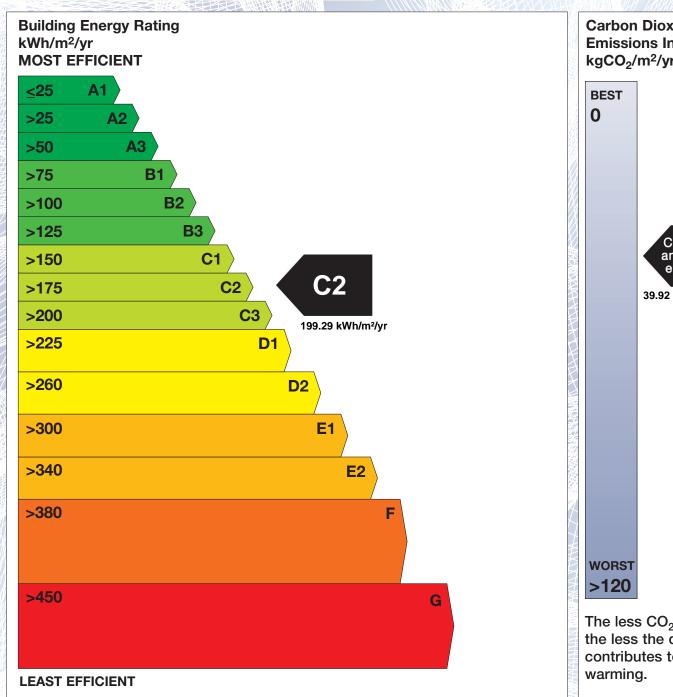

## **Building Energy Rating (BER)**

BER for the building detailed below is:

C<sub>2</sub>

**Address 5 MAPLE LAWN** JOHNSTOWN WOOD **NAVAN** CO. MEATH **BER Number** 106650765 Date of Issue 25/07/2014 Valid Until 25/07/2024 Assessor Number 100056 Assessor Company No 100056

The Building Energy Rating (BER) is an indication of the energy performance of this dwelling. It covers energy use for space heating, water heating, ventilation and lighting, calculated on the basis of standard occupancy. It is expressed as primary energy use per unit floor area per year (kWh/m²/yr).

'A' rated properties are the most energy efficient and will tend to have the lowest energy bills.

Carbon Dioxide (CO<sub>2</sub>) **Emissions Indicator** kgCO<sub>2</sub>/m<sup>2</sup>/yr Calculated annual CO<sub>2</sub> emissions 39.92 kgCO<sub>2</sub>/m<sup>2</sup>/yr The less CO<sub>2</sub> produced, the less the dwelling contributes to global