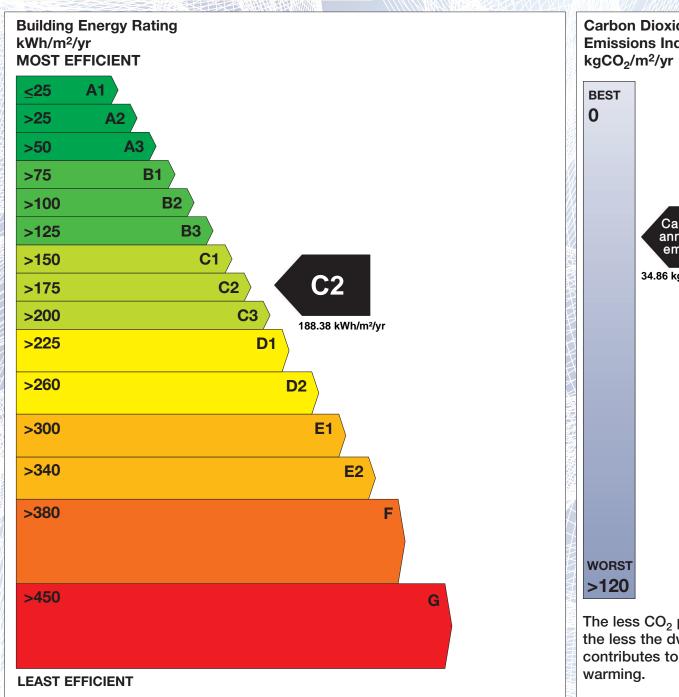

The Building Energy Rating (BER) is an indication of the energy performance of this dwelling. It covers energy use for space heating, water heating, ventilation and lighting, calculated on the basis of standard occupancy. It is expressed as primary energy use per unit floor area per year (kWh/m²/yr).

'A' rated properties are the most energy efficient and will tend to have the lowest energy bills.

Carbon Dioxide (CO<sub>2</sub>) **Emissions Indicator** Calculated annual CO2 emissions 34.86 kgCO<sub>2</sub>/m<sup>2</sup>/yr The less CO<sub>2</sub> produced, the less the dwelling contributes to global