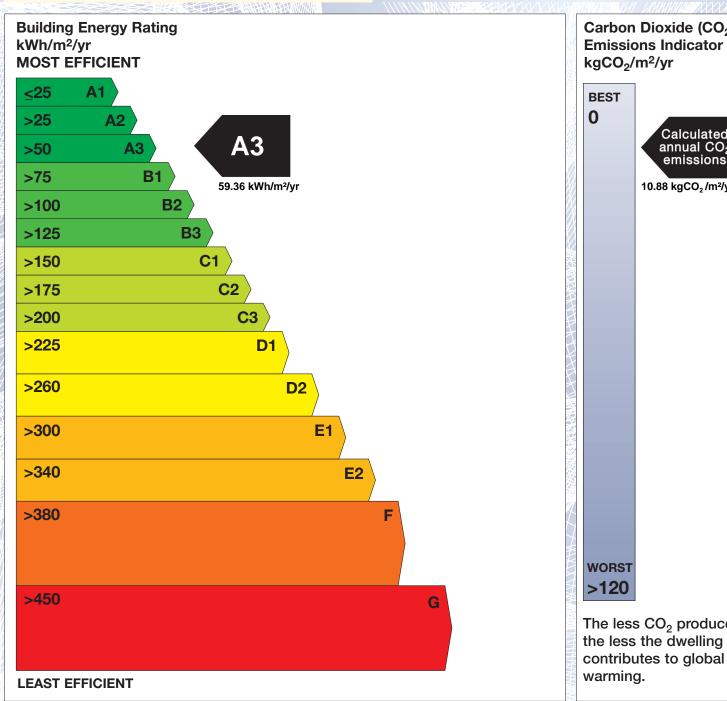

## BER for the building detailed below is:

**A3** 

| Address             | 25 COIS GLAISIN AVENUE<br>JOHNSTOWN<br>NAVAN<br>CO. MEATH |
|---------------------|-----------------------------------------------------------|
| BER Number          | 110373115                                                 |
| Date of Issue       | 10/11/2017                                                |
| Valid Until         | 10/11/2027                                                |
| Assessor Number     | 106074                                                    |
| Assessor Company No | 106072                                                    |

The Building Energy Rating (BER) is an indication of the energy performance of this dwelling. It covers energy use for space heating, water heating, ventilation and lighting, calculated on the basis of standard occupancy. It is expressed as primary energy use per unit floor area per year (kWh/m²/yr).

'A' rated properties are the most energy efficient and will tend to have the lowest energy bills.

Carbon Dioxide (CO<sub>2</sub>) **Emissions Indicator** Calculated annual CO2 emissions 10.88 kgCO<sub>2</sub>/m<sup>2</sup>/yr The less CO<sub>2</sub> produced, the less the dwelling