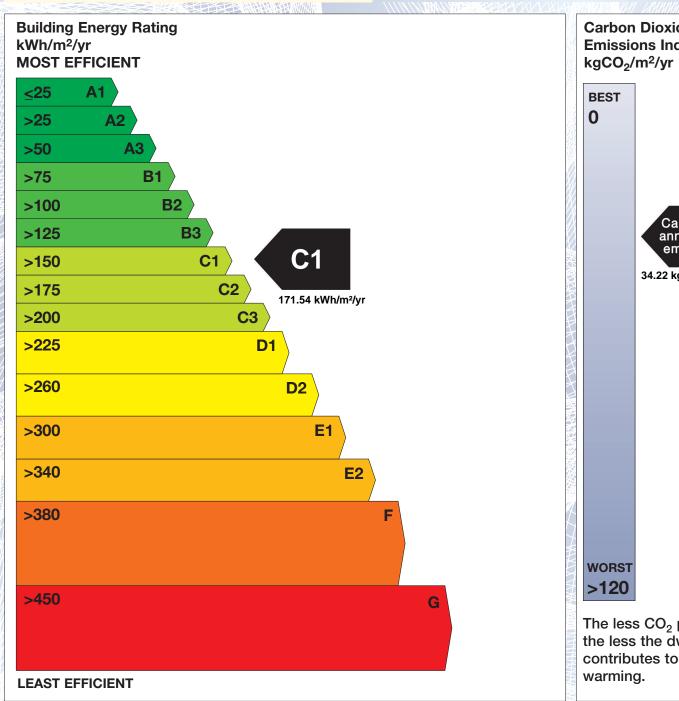

## BER for the building detailed below is:

**C1** 

**Address** 11 STEEPLECHASE WOOD **RATOATH** CO. MEATH Eircode A85HX48 **BER Number** 114550015 Date of Issue 03/12/2021 Valid Until 03/12/2031 Assessor Number 105277 Assessor Company No 100158

The Building Energy Rating (BER) is an indication of the energy performance of this dwelling. It covers energy use for space heating, water heating, ventilation and lighting, calculated on the basis of standard occupancy. It is expressed as primary energy use per unit floor area per year (kWh/m²/yr).

'A' rated properties are the most energy efficient and will tend to have the lowest energy bills.

Carbon Dioxide (CO<sub>2</sub>) **Emissions Indicator** Calculated annual CO2 emissions 34.22 kgCO<sub>2</sub>/m<sup>2</sup>/yr The less CO<sub>2</sub> produced, the less the dwelling contributes to global