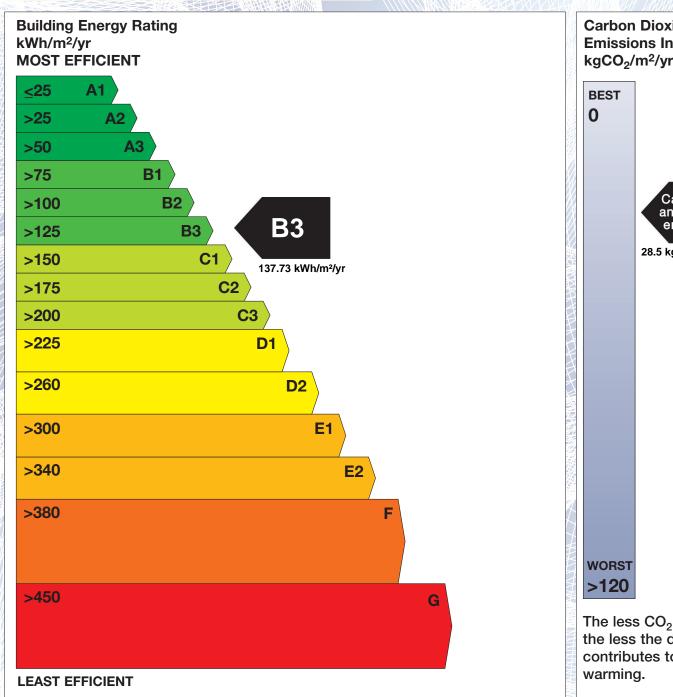

## BER for the building detailed below is:

**B3** 

| Address             | 132 KILCARN COURT<br>NAVAN<br>CO. MEATH |
|---------------------|-----------------------------------------|
| BER Number          | 100936343                               |
| Date of Issue       | 19/07/2017                              |
| Valid Until         | 19/07/2027                              |
| Assessor Number     | 100092                                  |
| Assessor Company No | 105303                                  |

The Building Energy Rating (BER) is an indication of the energy performance of this dwelling. It covers energy use for space heating, water heating, ventilation and lighting, calculated on the basis of standard occupancy. It is expressed as primary energy use per unit floor area per year (kWh/m²/yr).

'A' rated properties are the most energy efficient and will tend to have the lowest energy bills.

Carbon Dioxide (CO<sub>2</sub>) **Emissions Indicator** kgCO<sub>2</sub>/m<sup>2</sup>/yr Calculated annual CO2 emissions 28.5 kgCO<sub>2</sub>/m<sup>2</sup>/yr The less CO<sub>2</sub> produced, the less the dwelling contributes to global