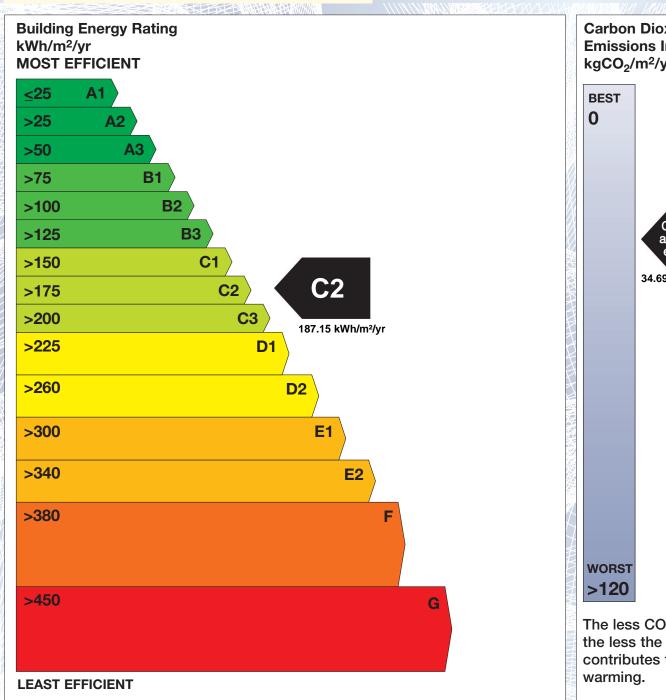

## BER for the building detailed below is:

C<sub>2</sub>

| Address             | 27 BLACKCASTLE DEMESNE<br>NAVAN<br>CO. MEATH |
|---------------------|----------------------------------------------|
| BER Number          | 111508107                                    |
| Date of Issue       | 22/10/2018                                   |
| Valid Until         | 22/10/2028                                   |
| Assessor Number     | 106074                                       |
| Assessor Company No | 106072                                       |

The Building Energy Rating (BER) is an indication of the energy performance of this dwelling. It covers energy use for space heating, water heating, ventilation and lighting, calculated on the basis of standard occupancy. It is expressed as primary energy use per unit floor area per year (kWh/m²/yr).

'A' rated properties are the most energy efficient and will tend to have the lowest energy bills.

Carbon Dioxide (CO<sub>2</sub>) **Emissions Indicator** kgCO<sub>2</sub>/m<sup>2</sup>/yr Calculated annual CO2 emissions 34.69 kgCO<sub>2</sub>/m<sup>2</sup>/yr The less CO<sub>2</sub> produced, the less the dwelling contributes to global