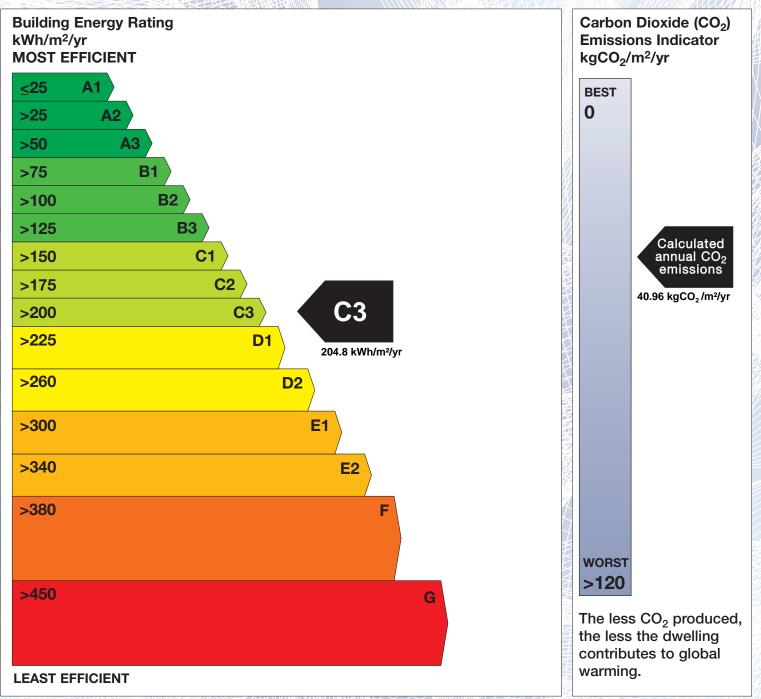

## **Building Energy Rating (BER)**

| BER for the building detailed below is: |                                                       | C3    |
|-----------------------------------------|-------------------------------------------------------|-------|
| Address                                 | 1 MAPLE GROVE<br>JOHNSTOWN WOOD<br>NAVAN<br>CO. MEATH |       |
| BER Number                              | 112900816                                             |       |
| Date of Issue                           | 05/02/2020                                            |       |
| Valid Until                             | 05/02/2030                                            |       |
| Assessor Number                         | 100056                                                |       |
| Assessor Company No                     | 100056                                                | KUNIM |

The Building Energy Rating (BER) is an indication of the energy performance of this dwelling. It covers energy use for space heating, water heating, ventilation and lighting, calculated on the basis of standard occupancy. It is expressed as primary energy use per unit floor area per year (kWh/m<sup>2</sup>/yr).

'A' rated properties are the most energy efficient and will tend to have the lowest energy bills.

**IMPORTANT:** This BER is calculated on the basis of data provided to and by the BER Assessor, and using the version of the assessment software quoted below. A future BER assigned to this dwelling may be different, as a result of changes to the dwelling or to the assessment software.