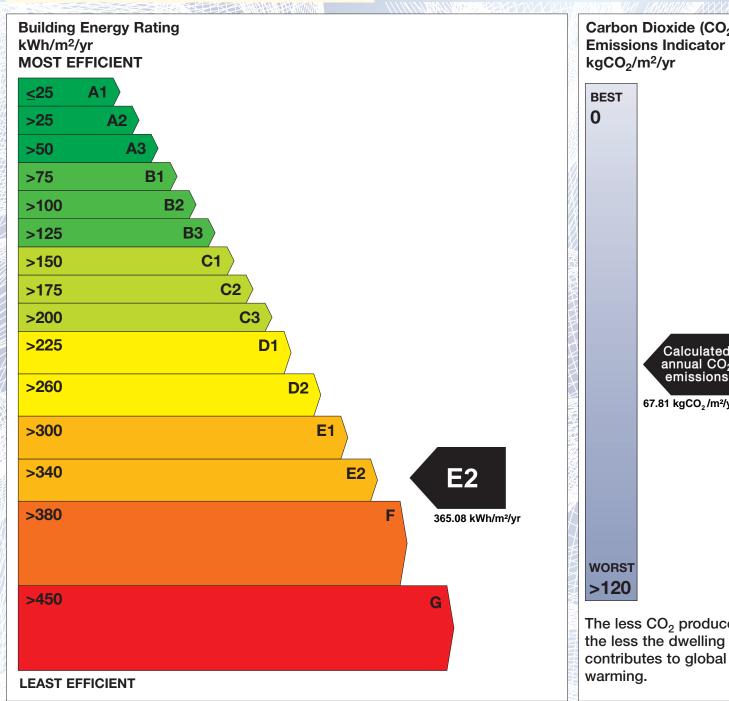

## BER for the building detailed below is:

**E2** 

| Address 2 | SAINT M | <b>IARTINS</b> | APTS |
|-----------|---------|----------------|------|
|-----------|---------|----------------|------|

FLOWER HILL **NAVAN** CO. MEATH

Eircode C15VF90 **BER Number** 114322464 Date of Issue 19/08/2021 19/08/2031

Valid Until Assessor Number 106005 Assessor Company No 106004 The Building Energy Rating (BER) is an indication of the energy performance of this dwelling. It covers energy use for space heating, water heating, ventilation and lighting, calculated on the basis of standard occupancy. It is expressed as primary energy use per unit floor area per year (kWh/m²/yr).

'A' rated properties are the most energy efficient and will tend to have the lowest energy bills.

Carbon Dioxide (CO<sub>2</sub>) **Emissions Indicator** Calculated annual CO2 emissions 67.81 kgCO<sub>2</sub>/m<sup>2</sup>/yr The less CO<sub>2</sub> produced, the less the dwelling