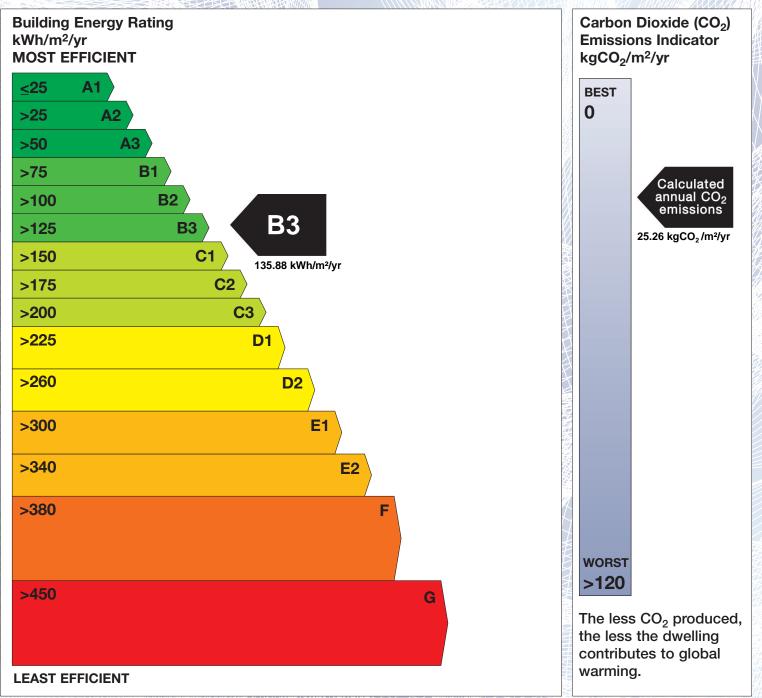

## **Building Energy Rating (BER)**

| BER for the building detailed below is: |                                                                | B3    |
|-----------------------------------------|----------------------------------------------------------------|-------|
| Address                                 | APT 101 ACADEMY STREET<br>ACADEMY SQUARE<br>NAVAN<br>CO. MEATH |       |
| Eircode                                 | C15YY53                                                        |       |
| BER Number                              | 113713929                                                      |       |
| Date of Issue                           | 11/03/2021                                                     |       |
| Valid Until                             | 11/03/2031                                                     |       |
| Assessor Number                         | 104320                                                         |       |
| Assessor Company No                     | 104320                                                         | 0HIMA |

The Building Energy Rating (BER) is an indication of the energy performance of this dwelling. It covers energy use for space heating, water heating, ventilation and lighting, calculated on the basis of standard occupancy. It is expressed as primary energy use per unit floor area per year (kWh/m<sup>2</sup>/yr).

'A' rated properties are the most energy efficient and will tend to have the lowest energy bills.

**IMPORTANT:** This BER is calculated on the basis of data provided to and by the BER Assessor, and using the version of the assessment software quoted below. A future BER assigned to this dwelling may be different, as a result of changes to the dwelling or to the assessment software.