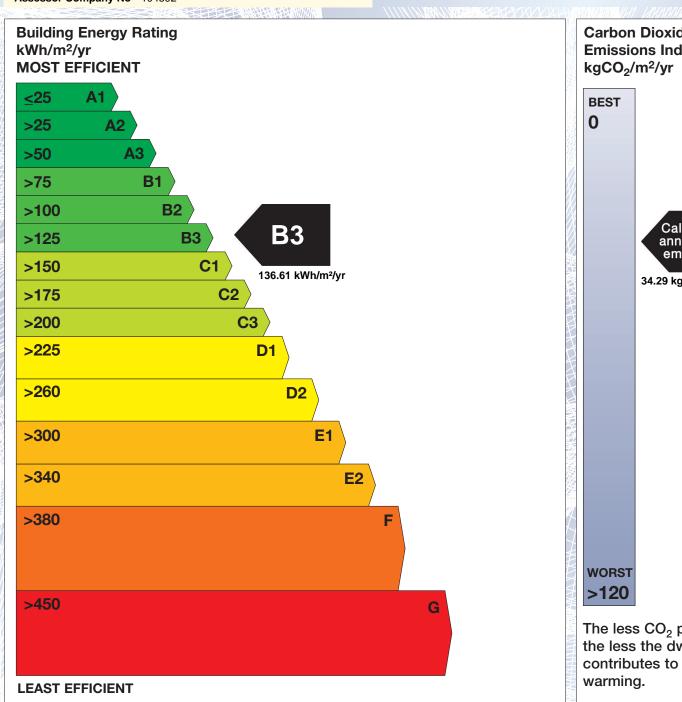

## **Building Energy Rating (BER)**

BER for the building detailed below is:

**B3** 

**Address** THE WILLOWS LISCARTON **NAVAN** CO. MEATH Eircode C15F3F6 **BER Number** 118314822 Date of Issue 11/07/2025 Valid Until 11/07/2035 Assessor Number 108508 Assessor Company No 104592

The Building Energy Rating (BER) is an indication of the energy performance of this dwelling. It covers energy use for space heating, water heating, ventilation and lighting, calculated on the basis of standard occupancy. It is expressed as primary energy use per unit floor area per year (kWh/m²/yr).

'A' rated properties are the most energy efficient and will tend to have the lowest energy bills.

Carbon Dioxide (CO<sub>2</sub>) **Emissions Indicator** Calculated annual CO2 emissions 34.29 kgCO<sub>2</sub>/m<sup>2</sup>/yr The less CO<sub>2</sub> produced, the less the dwelling contributes to global