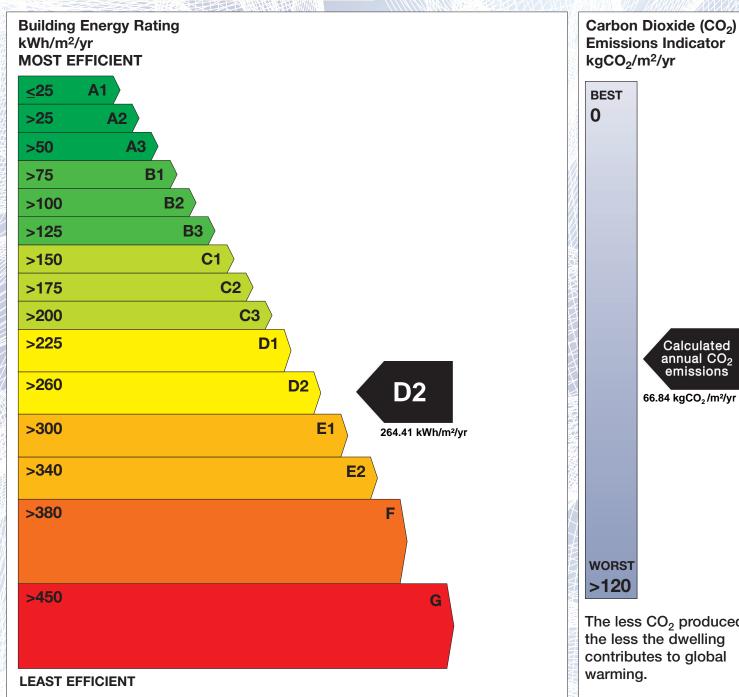

'A' rated properties are the most energy efficient and will tend to have the lowest energy bills.

**Emissions Indicator** kgCO<sub>2</sub>/m<sup>2</sup>/yr Calculated annual CO2 emissions 66.84 kgCO<sub>2</sub>/m<sup>2</sup>/yr The less CO<sub>2</sub> produced, the less the dwelling contributes to global